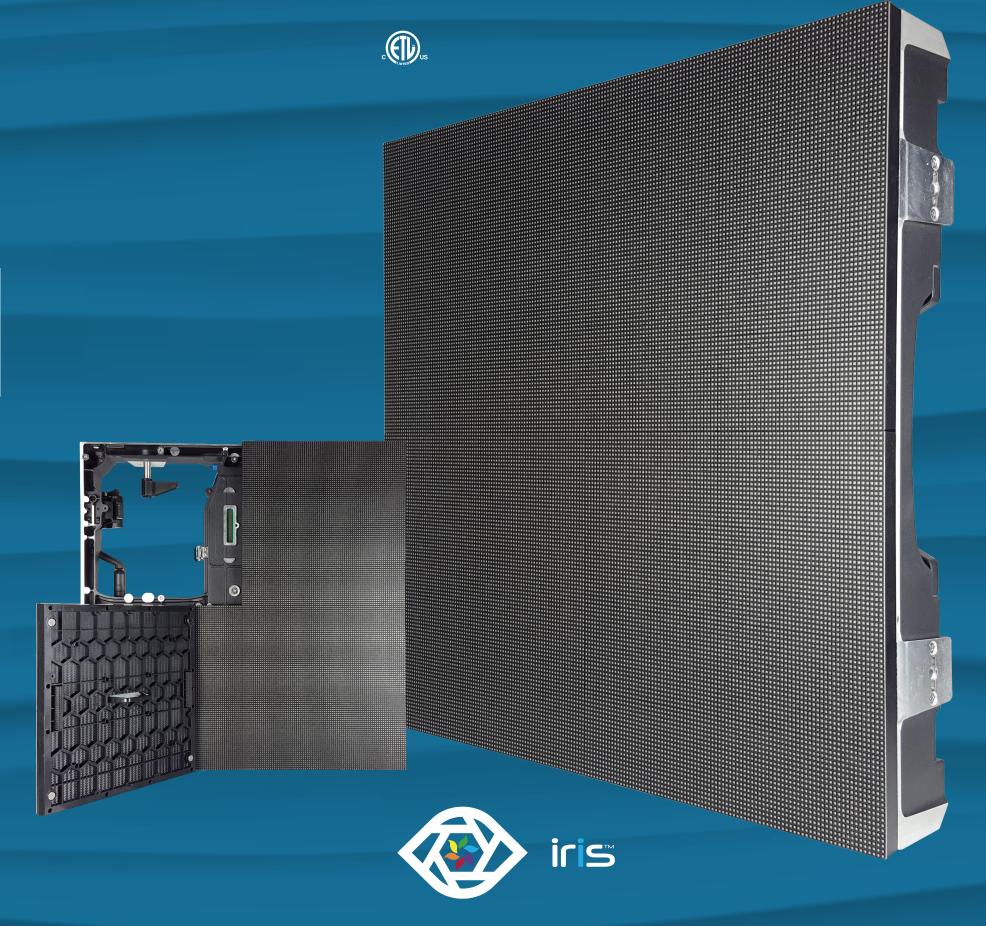

## ETL Listed Video Panel

Reliable and affordable, IRiS R3G2 is a workhorse in production and install environments. IRiS R3G2 is ETL listed and manufactured with precisely matched SMD2020 blackbody LEDs for exceptional color reproduction and gamut. Its 3.9mm pixel pitch offers versatility and value, while built-in curve mechanisms offer creative control for daring panel configurations.

## Main Features

• Panel Dimensions: 500×500×100mm

• Pixel Pitch (mm): 3.9

• LED Type: Black SMD 2020

• Pixel Per Panel: 128×128

• Curvature: 10° concave, 5° convex maximum

• Brightness (cd/m2): 1200

• Refresh Rate (Hz): 3840

Panel Material: Cast Aluminum

• Modules Per Panel: 4

• Module Dimensions: 250×250mm

• Viewing Angle (H/V) (°): 150/130

• Send/Receive: NovaStar®

Power: Neutrik® powerCON®

• Data: Neutrik® etherCON®

• IP Rating (Front/Rear): IP40/IP21