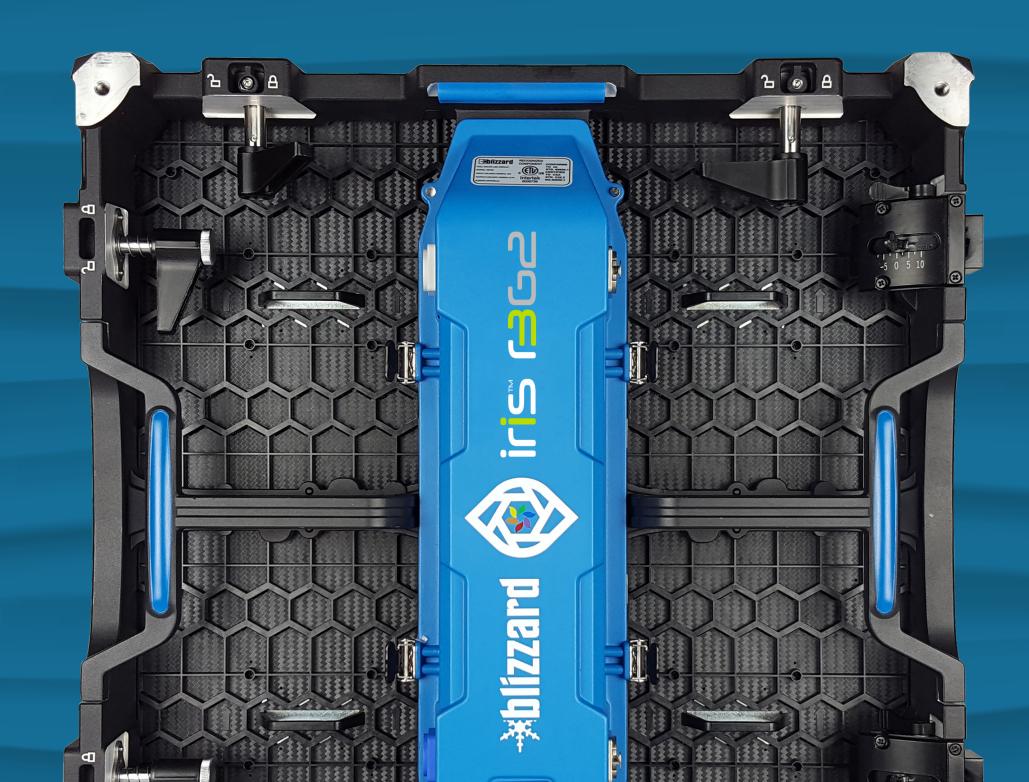

## ETL Listed Video Panel

Reliable and affordable, IRiS R3G2 is a workhorse in production and install environments. IRiS R3G2 is ETL listed and manufactured with precisely matched SMD2020 blackbody LEDs for exceptional color reproduction and gamut. Its 3.9mm pixel pitch offers versatility and value, while built-in curve mechanisms offer creative control for daring panel configurations.

## Main Features

• Panel Dimensions: 500×500×100mm

• Pixel Pitch (mm): 3.9

• LED Type: Black SMD 2020

• Pixel Per Panel: 128×128

• Curvature: 10° concave, 5° convex maximum

• Brightness (cd/m2): 1200

• Refresh Rate (Hz): 3840

Panel Material: Cast Aluminum

• Modules Per Panel: 4

• Module Dimensions: 250×250mm

• Viewing Angle (H/V) (°): 150/130

• Send/Receive: NovaStar®

Power: Neutrik® powerCON®

• Data: Neutrik® etherCON®

• IP Rating (Front/Rear): IP40/IP21