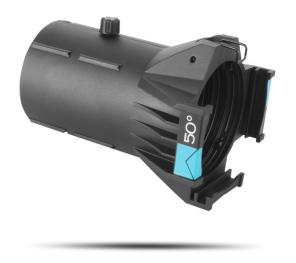

# Ovation Ellipsoidal HD Lens Tubes

Ovation Ellipsoidal HD Lens Tubes are designed to fit all ellipsoidal fixtures as well as my other standard ERS-style fixtures. Lens tubes are constructed using high-precision HD optics encased in rugged housings designed to survive the rigors of touring, broadcast and theatrical production. Each lens tube ships with a standard size gel frame.

### At a Glance

- Fixed focal length lens tube for the Ovation ellipsoidal fixtures
- Dual aspheric lenses provide precise focus for crisp gobo projection
- Integrated gel frame holder and gel frame included

#### Optical

- Installed Optics (14°): 14°
- Installed Optics (19°): 19°
- Installed Optics (26°): 26°
- Installed Optics (36°): 36°
- Installed Optics (50°): 50°