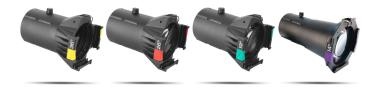

# Ovation Ellipsoidal HD Lens Tubes

Ovation Ellipsoidal HD Lens Tubes are designed to fit all ellipsoidal fixtures as well as my other standard ERS-style fixtures. Lens tubes are constructed using high-precision HD optics encased in rugged housings designed to survive the rigors of touring, broadcast and theatrical production. Each lens tube ships with a standard size gel frame.

#### Optical

- Installed Optics (14°): 14°
- Installed Optics (19°): 19°
- Installed Optics (26°): 26°
- Installed Optics (36°): 36°
- Installed Optics (50°): 50°