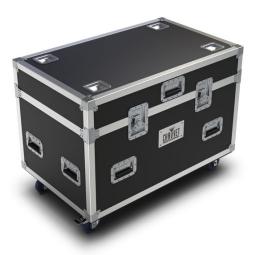

# Rogue R2 Wash (6) Road Case

Rogue R2 Wash (6) Road Case is a 6-unit, custom built road case that is compatible with of Rogue R2 Wash fixtures. Designed to protect your investments, our road cases are built for durability, make load in/out easier, and maximize your storage space and truck space when on the road.

### Construction / Physical

- Dimensions (w/ wheels): 41.25 x 31.19 x 25.38 in (1047.75 x 792.16 x 644.53 mm) (w/o wheels): 41.25 x 26.19 x 25.38 in (1047.25 x 665.16 x 644.53 mm) (shipping size): 41.25 x 26.19 x 25.38 in (1047.25 x 665.16 x 644.53 mm)
- Weight: 126 lb (57.15 kg) (shipping weight): 126 lb (57.15 kg)
- Exterior Color: Black
- Locking Casters: 2
- Holds 6 Fixtures
- Housing Material: Aluminum alloy, wood