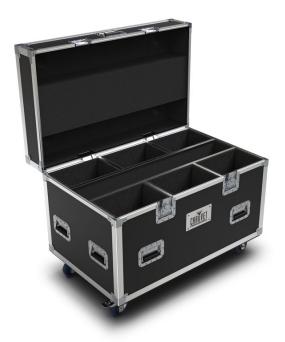

# Rogue R2 Wash (6) Road Case

Rogue R2 Wash (6) Road Case is a 6-unit, custom built road case that is compatible with of Rogue R2 Wash fixtures. Designed to protect your investments, our road cases are built for durability, make load in/out easier, and maximize your storage space and truck space when on the road.

## At a Glance

• 6-unit flight case custom designed to hold Rogue R2 Wash

### Construction / Physical

- Dimensions (w/ wheels): 41.25 x 31.19 x 25.38 in (1047.75 x 792.16 x 644.53 mm) (w/o wheels): 41.25 x 26.19 x 25.38 in (1047.25 x 665.16 x 644.53 mm) (shipping size): 41.25 x 26.19 x 25.38 in (1047.25 x 665.16 x 644.53 mm)
- Weight: 126 lb (57.15 kg) (shipping weight): 126 lb (57.15 kg)
- Exterior Color: Black
- Locking Casters: 2
- Holds 6 Fixtures
- Housing Material: Aluminum alloy, wood