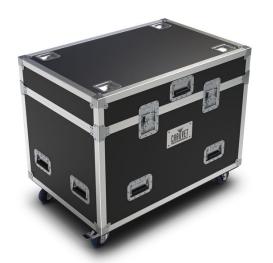

# Rogue R3 Wash (4) Road Case

Rogue R3 Wash (4) Road Case is a 4-unit, custom built road case that is compatible with Rogue R3 Wash fixtures. Designed to protect your investments, our road cases are built for durability, make load in/out easier, and maximize your storage and truck space when on the road.

### At a Glance

• Four-unit flight case custom designed to hold Rogue R3 Washes

#### Construction / Physical

- Dimensions (w/ wheels): 40.38 x 34.13 x 26.88 in (1025.53 x 866.78 x 682.63 mm) Dimensions (w/o wheels): 40.38 x 29.13 x 26.88 in (1025.53 x 739.78 x 682.63 mm) (shipping size): 40.38 x 29.13 x 26.88 in (1025.53 x 739.78 x 682.63 mm)
- Weight: 127 lb (57.61 kg) (shipping weight): 127 lb (57.61 kg)
- Exterior Color: BlackLocking Casters: 2
- Holds 4 Fixtures
- Housing Material: Aluminum alloy, wood