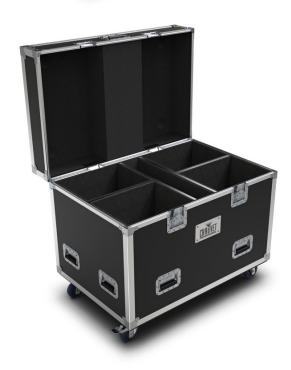

# Rogue R3 Wash (4) Road Case

Rogue R3 Wash (4) Road Case is a 4-unit, custom built road case that is compatible with Rogue R3 Wash fixtures. Designed to protect your investments, our road cases are built for durability, make load in/out easier, and maximize your storage and truck space when on the road.

### At a Glance

• Four-unit flight case custom designed to hold Rogue R3 Washes

#### Construction / Physical

- Dimensions (w/ wheels): 40.38 x 34.13 x 26.88 in (1025.53 x 866.78 x 682.63 mm) Dimensions (w/o wheels): 40.38 x 29.13 x 26.88 in (1025.53 x 739.78 x 682.63 mm) (shipping size): 40.38 x 29.13 x 26.88 in (1025.53 x 739.78 x 682.63 mm)
- Weight: 127 lb (57.61 kg) (shipping weight): 127 lb (57.61 kg)
- Exterior Color: BlackLocking Casters: 2
- Holds 4 Fixtures
- Housing Material: Aluminum alloy, wood