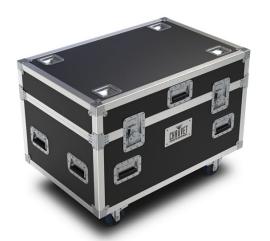

# Rogue R1 Wash (6) Road Case

Rogue R1 Wash (6) Road Case is a 6-unit, custom built road case that is compatible with of Rogue R1 Wash fixtures. Designed to protect your investments, our road cases are built for durability, make load in/out easier, and maximize your storage space and truck space when on the road.

#### Construction / Physical

- Dimensions (w/ wheels): 38.44 x 28.38 x 25.44 in (976.31 x 720.73 x 646.11 mm) (w/o wheels): 38.44 x 23.38 x 25.44 in (976.31 x 720.73 x 646.11 mm) (shipping size): 38.44 x 23.38 x 25.44 in (976.31 x 593.73 x 646.11 mm)
- Weight: 117 lb (53.07 kg) (shipping weight): 117 lb (53.07 kg)
- Exterior Color: Black
- Locking Casters: 2
- Holds 6 Fixtures
- Housing Material: Aluminum alloy, wood