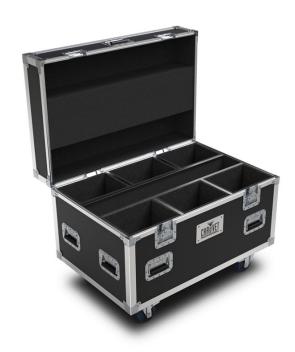

# Rogue R1 Wash (6) Road Case

Rogue R1 Wash (6) Road Case is a 6-unit, custom built road case that is compatible with of Rogue R1 Wash fixtures. Designed to protect your investments, our road cases are built for durability, make load in/out easier, and maximize your storage space and truck space when on the road.

### At a Glance

• 6-unit flight case custom designed to hold Rogue R1X Wash

#### Construction / Physical

- Dimensions (w/ wheels): 38.44 x 28.38 x 25.44 in (976.31 x 720.73 x 646.11 mm) (w/o wheels): 38.44 x 23.38 x 25.44 in (976.31 x 720.73 x 646.11 mm) (shipping size): 38.44 x 23.38 x 25.44 in (976.31 x 593.73 x 646.11 mm)
- Weight: 117 lb (53.07 kg) (shipping weight): 117 lb (53.07 kg)
- Exterior Color: Black
- Locking Casters: 2
- Holds 6 Fixtures
- Housing Material: Aluminum alloy, wood