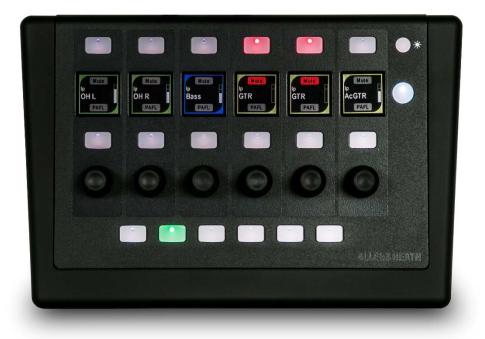

## IP6 **REMOTE CONTROLLER**

The IP6 is a next generation Ethernet L3 based remote controller that can be PoE or DC powered and can live on the building IT network.

6 Rotary controllers can be set to a range and can control any input or output from a dLive system.

12 RGB LED buttons and 6 colour LCD displays provide extensive information and control.

A unique Auto Firmware Matching system keeps the firmware in sync.

The IP range is compatible with the dLive product series.

## Key

- 6 Push 'n turn rotaries
- 6 Elegant colour LCD displays
- Auto Firmware Matching
- Source selection
- PoE or DC powered
- Ethernet compatible

- Table top or flush mount
- Up to 32 IP6 controllers per system
- 6 Layers for expansion
- Easy operation
- Dimmer for backlight
- 12 RGB LED push buttons