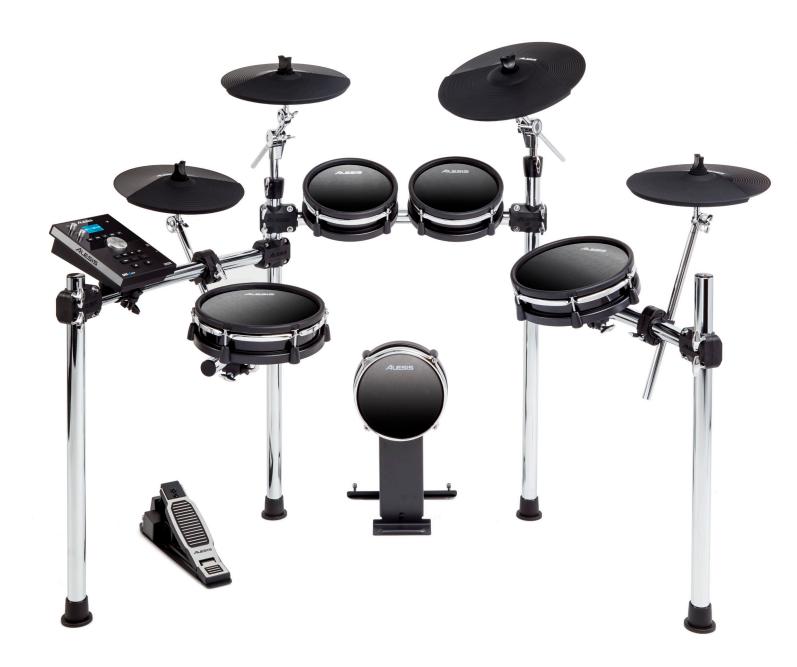

## ALESIS' DMIO MKII STUDIO KIT

Nine-Piece Electronic Drum Kit with Mesh Pads

## **DM10 MKII Studio Kit**

- Newly-designed adjustable mesh pads with patented Alesis trigger system
- 10" /10"/8"/8" dual-zone mesh pads for superior feel and response
- 8" mesh kick pad
- Premium chrome rack with quick-lock bars
- Connection cables, drum sticks, drum key and power supply included

## **DM10 MKII Advanced Drum Module**

- Includes 74 kits (54 factory + 20 user) and 671 sounds
- Load .WAV or .MP3 samples and play-along tracks via USB memory stick
- Real-time recording / Aux in / Metronome
- 120 preset songs + 5 user songs
- USB/MIDI output for use with virtual instrument and recording software