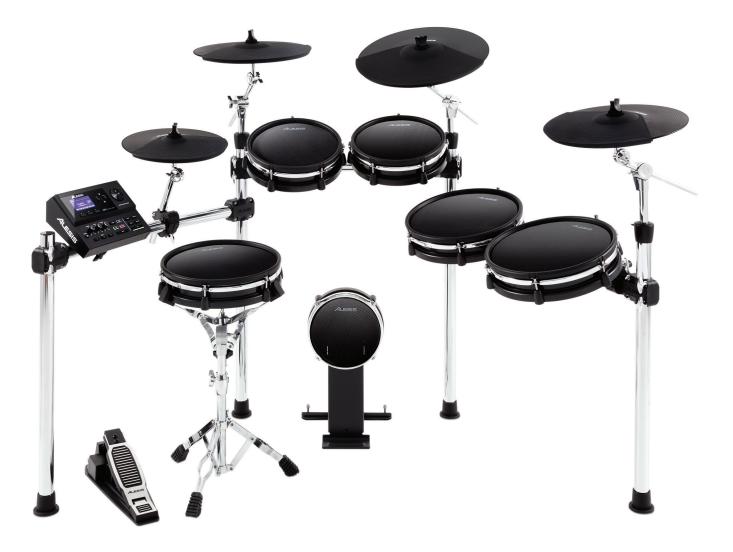

## ALESIS DMIO MKII PRO KIT

Ten-Piece Electronic Drum Kit with Mesh Pads

## DM10 MKII Pro Kit

- Newly-designed adjustable mesh pads with patented Alesis trigger system
- 10"/10"/12"/12"/12" dual-zone mesh pads for superior feel and playing response
- 8" mesh kick pad, works with double bass drum pedal
- 16" triple-zone ride cymbal, (2) 14" dual-zone crashes, 12" hi-hat
- Premium chrome rack with quick-lock bars and snare drum stand included
- Connection cables, drum sticks, drum key and power supply included

## **DM10 MKII Pro Module**

- Kits 80 (50 preset + 30 user)
- Over 700 sounds/voices
- Sequencer 100 preset patterns
- Load .WAV or .MP3 samples and play-along tracks via USB memory stick
- Real-time recording / Aux in / Metronome
- USB/MIDI output for use with virtual instrument and recording software