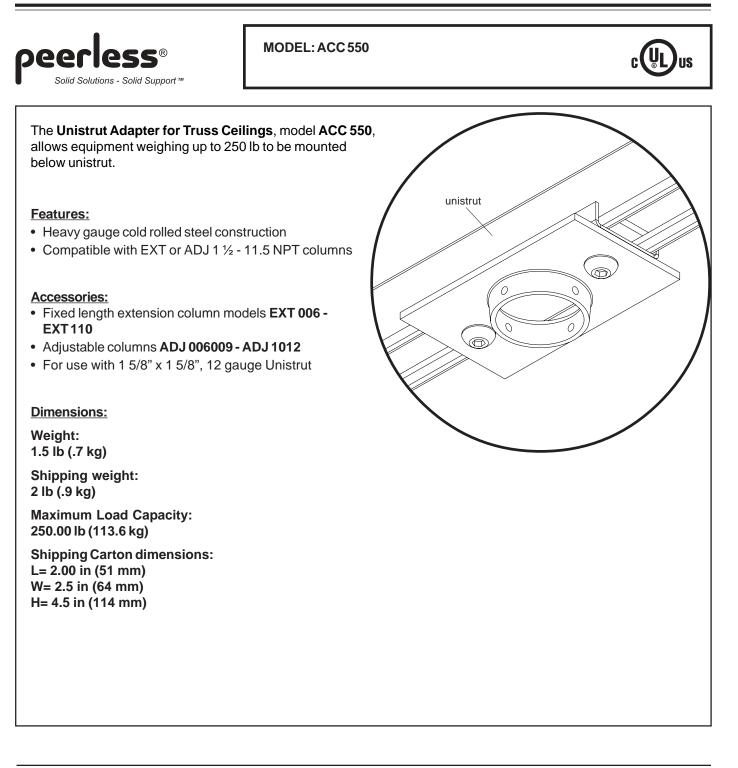

## TECHNICAL DATA SHEET - Unistrut<sup>®</sup> Adapter for Truss Ceiling



## ARCHITECTS SPECIFICATIONS

The unistrut adapter shall be a Peerless model **ACC 550** and shall be located where indicated on the plans. The unistrut adapter shall be UL Listed. The finish shall be Black Fused Epoxy. Installation shall be made in accordance with the instructions provided by the manufacturer.

Issued: 04-25-00 142-9504-3 8-19-03 ©2003 Peerless Industries, Inc. All rights reserved. Peerless is a registered trademark of Peerless Industries, Inc. All other brand and product names are trademarks or registered trademarks of their respective owners.