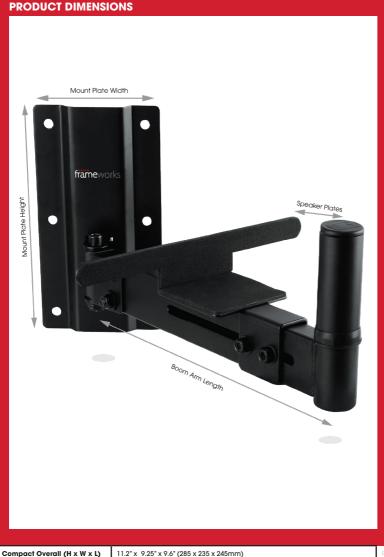

6ATQ<u>R</u>

Material

Color/ Finish

**Product Weight** 

Max Weight Capacity

**Boom Arm Length** 

Mount Plate Height x Width Speaker Plate Adjustment

ii 12 W. Linebaugh Ave. • Tampa, FL • Phone: (+1) 813.221.4191 • Fax (+1) 813.221.4

13.1 x 4.9" (335 x 125mm)

Steel Tubing With Stamped Steel Plate

6.1" - 11.2" (155-285mm)

Black Powder-Coated

5 lbs (2.3kg)

100 lbs (45kg)

13.8" (13.8 mm)

FOR FULL WARRANTY INFORMATION VISIT