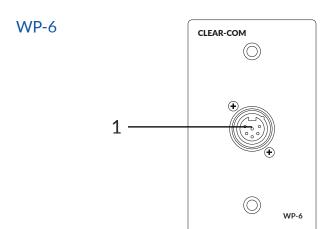

ll plate for analog partyline intercom systems
- (1) 6-pin Male XLR type connector with Switchcraft pin configuration
- Standard single gang size
- Passive device

Encore™ is a 2-wire analog partyline system with intuitive plug-and-play design and superior "Clear-Com Sound" audio clarity.

### Description

The WP-6 is a passive wall plate that allows an easy and effortless connection of a dual channel intercom station to an installed cabling infrastructure.

The WP-6 is flush mounted to a single gang recessed backbox (not included) with soldered internal connections.

## **Technical Specifications**

(1) 6-pin XLR-Male - Switchcraft pin layout Internal soldering posts for infrastructural wiring Fits Standard Single Gang Backbox (not included)

Weight

0.5 lbs. (227g)

#### **Dimensions**



www.clearcom.com

® Clear-Com and the Clear-Com logo are registered narks of Clear-Com LLC. Copyright

© 2019. Clear-Com, LLC. All rights reserved

## Legend

6-pin Male XLR Connector

**Order Code** 

WP-6