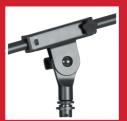

## **PRODUCT DIMENSIONS** Min-Max Boom Arm Length Min-Max Boom Arm Extension Viin- Max Height Leg Width

THREADED MIC MOUNT

CABLE MANAGEMENT INCLUDED

// LOCKING TRIPOD BASE

// ADJUSTABLE BOOM EXTENSION

| Compact Overall (H x W x L) | 54" x 3.9" x 3.15" (1380 x 100 x 80mm) | ı |
|-----------------------------|----------------------------------------|---|
| Min- Max Height             | 54" - 73" (1380-1860mm)                | ı |
| Min- Max Boom Arm Length    | 19"-35" (490-890mm)                    | ı |
| Min-Max Boom Arm Extension  | 1.7"-17.5" (45-445mm)                  | ı |
| Leg Width                   | 25" (640mm)                            | ı |
| Material                    | Steel Tubing with Plastic Housing      | ı |
| Color/ Finish               | Black Powder-Coated                    |   |
| Product Weight              | 5 lbs (2.3kg)                          | ı |
| Max Weight Capacity         | 5 lbs (2.3kg)                          |   |