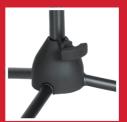

## **PRODUCT DIMENSIONS** Min-Max Boom Arm Length Min-Max Boom Arm Extension Viin- Max Height Leg Width

THREADED MIC MOUNT

CABLE MANAGEMENT INCLUDED

// LOCKING TRIPOD BASE

// ADJUSTABLE BOOM EXTENSION

| Compact Overall (H x W x L) | 54" x 3.9" x 3.15" (1380 x 100 x 80mm) | ı |
|-----------------------------|----------------------------------------|---|
| Min- Max Height             | 54" - 73" (1380-1860mm)                | ı |
| Min- Max Boom Arm Length    | 19"-35" (490-890mm)                    | ı |
| Min-Max Boom Arm Extension  | 1.7"-17.5" (45-445mm)                  | ı |
| Leg Width                   | 25" (640mm)                            | ı |
| Material                    | Steel Tubing with Plastic Housing      | ı |
| Color/ Finish               | Black Powder-Coated                    |   |
| Product Weight              | 5 lbs (2.3kg)                          | ı |
| Max Weight Capacity         | 5 lbs (2.3kg)                          |   |