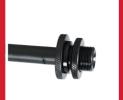

## **PRODUCT DIMENSIONS** Min-Max Boom Arm Length Min-Max Boom Arm Extension Viin- Max Height Leg Width

THREADED MIC MOUNT

CABLE MANAGEMENT INCLUDED

// LOCKING TRIPOD BASE

// ADJUSTABLE BOOM EXTENSION

| Compact Overall (H x W x L) | 54" x 3.9" x 3.15" (1380 x 100 x 80mm) | ı |
|-----------------------------|----------------------------------------|---|
| Min- Max Height             | 54" - 73" (1380-1860mm)                | ı |
| Min- Max Boom Arm Length    | 19"-35" (490-890mm)                    | ı |
| Min-Max Boom Arm Extension  | 1.7"-17.5" (45-445mm)                  | ı |
| Leg Width                   | 25" (640mm)                            | ı |
| Material                    | Steel Tubing with Plastic Housing      | ı |
| Color/ Finish               | Black Powder-Coated                    |   |
| Product Weight              | 5 lbs (2.3kg)                          | ı |
| Max Weight Capacity         | 5 lbs (2.3kg)                          |   |