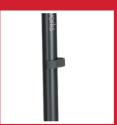

## **PRODUCT DIMENSIONS** Min-Max Boom Arm Length Min-Max Boom Arm Extension Viin- Max Height Leg Width

THREADED MIC MOUNT

CABLE MANAGEMENT INCLUDED

// LOCKING TRIPOD BASE

// ADJUSTABLE BOOM EXTENSION

| Compact Overall (H x W x L) | 54" x 3.9" x 3.15" (1380 x 100 x 80mm) | ı |
|-----------------------------|----------------------------------------|---|
| Min- Max Height             | 54" - 73" (1380-1860mm)                | ı |
| Min- Max Boom Arm Length    | 19"-35" (490-890mm)                    | ı |
| Min-Max Boom Arm Extension  | 1.7"-17.5" (45-445mm)                  | ı |
| Leg Width                   | 25" (640mm)                            | ı |
| Material                    | Steel Tubing with Plastic Housing      | ı |
| Color/ Finish               | Black Powder-Coated                    |   |
| Product Weight              | 5 lbs (2.3kg)                          | ı |
| Max Weight Capacity         | 5 lbs (2.3kg)                          |   |