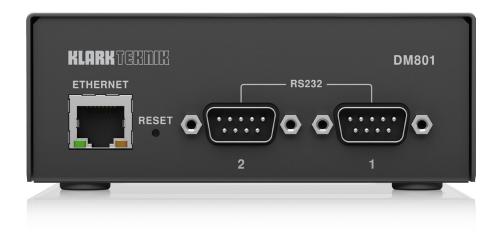

RS232 / Ethernet Interface for DM8000 Control

- RS232 / Ethernet adapter device for IP network control of DM8000
- Provides IP control from 3rd-party controllers through DM8000 RS232 port
- POE (Powered over Ethernet) for convenient network deployment
- Extra RS232 port to connect to 3rd-party control systems
- Built-in LED provides power indication
- 10-Year Warranty Program\*
- Designed and engineered in the U.K.

#### Ease of Use

All DM801 functions are controlled from the main DM8000 unit via the DM8000 DSP Designer Software, which is a free download available at klarkteknik.com. An additional RS232 port is supplied to connect 3rd-party controllers to the DM8000. With its compact size of only 45 x 117 x 120 mm (1.8 x 4.6 x 4.7") and weight of 0.85 kg (1.87 lbs), the DM801 is perfect for deployment – even in tight spaces.