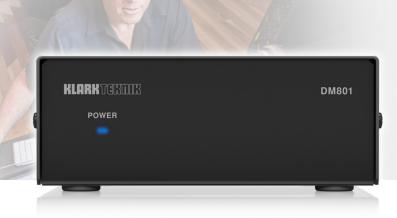

RS232 / Ethernet Interface for DM8000 Control

- RS232 / Ethernet adapter device for IP network control of DM8000
- Provides IP control from 3rd-party controllers through DM8000 RS232 port
- POE (Powered over Ethernet) for convenient network deployment
- Extra RS232 port to connect to 3rd-party control systems
- Built-in LED provides power indication
- 10-Year Warranty Program\*
- Designed and engineered in the U.K.

#### **Power over Ethernet**

The DM801 comes ready for implementation with no need for external power, thanks to its Power over Ethernet (PoE) technology. The bright-blue LED on the front panel illuminate to verify the device is receiving power.