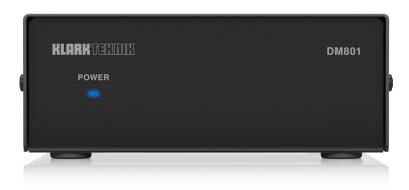

RS232 / Ethernet Interface for DM8000 Control

- RS232 / Ethernet adapter device for IP network control of DM8000
- Provides IP control from 3rd-party controllers through DM8000 RS232 port
- POE (Powered over Ethernet) for convenient network deployment
- Extra RS232 port to connect to 3rd-party control systems
- Built-in LED provides power indication
- 10-Year Warranty Program\*
- Designed and engineered in the U.K.

#### **Power over Ethernet**

The DM801 comes ready for implementation with no need for external power, thanks to its Power over Ethernet (PoE) technology. The bright-blue LED on the front panel illuminate to verify the device is receiving power.