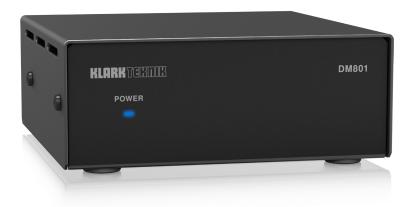

RS232 / Ethernet Interface for DM8000 Control

- RS232 / Ethernet adapter device for IP network control of DM8000
- Provides IP control from 3rd-party controllers through DM8000 RS232 port
- POE (Powered over Ethernet) for convenient network deployment
- Extra RS232 port to connect to 3rd-party control systems
- Built-in LED provides power indication
- 10-Year Warranty Program\*
- Designed and engineered in the U.K.

#### Ease of Use

All DM801 functions are controlled from the main DM8000 unit via the DM8000 DSP Designer Software, which is a free download available at klarkteknik.com. An additional RS232 port is supplied to connect 3rd-party controllers to the DM8000. With its compact size of only 45 x 117 x 120 mm (1.8 x 4.6 x 4.7") and weight of 0.85 kg (1.87 lbs), the DM801 is perfect for deployment – even in tight spaces.