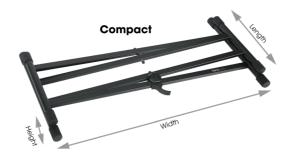

## **PRODUCT DIMENSIONS**

## **FEATURES**

AD HISTARIE LEG WIDT

// RUBBER COATED LEG PADS

// LOCKING LEG ADJUSTMENT

// FOLDS DOWN FOR COMPACT CARRYING

| Compact Overall (H x W x L) | 38.7" x 19.7" x 3.15" (985 x 500 x 80) |
|-----------------------------|----------------------------------------|
| Min- Max Height             | 5.3" - 36.2" (135-920mm)               |
| Arm Width                   | 19.7" (500mm)                          |
| Min- Max Leg Width          | 16.14" - 37" (410- 940mm)              |
| Material                    | Steel Tubing With Rubber Bumpers       |
| Color/ Finish               | Black Powder-Coated                    |
| Product Weight              | 11 lbs (5.2kg)                         |
| Max Weight Capacity         | 200 lbs (91kg)                         |