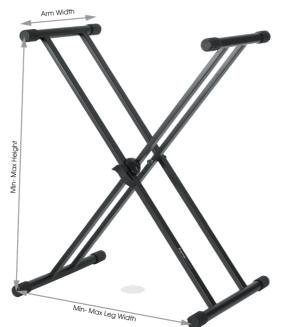

## **FEATURES**

AD HISTARIE LEG WIDT

// RUBBER COATED LEG PADS

// LOCKING LEG ADJUSTMENT

// FOLDS DOWN FOR COMPACT CARRYING

| Compact Overall (H x W x L) | 38.7" x 19.7" x 3.15" (985 x 500 x 80) |
|-----------------------------|----------------------------------------|
| Min- Max Height             | 5.3" - 36.2" (135-920mm)               |
| Arm Width                   | 19.7" (500mm)                          |
| Min- Max Leg Width          | 16.14" - 37" (410- 940mm)              |
| Material                    | Steel Tubing With Rubber Bumpers       |
| Color/ Finish               | Black Powder-Coated                    |
| Product Weight              | 11 lbs (5.2kg)                         |
| Max Weight Capacity         | 200 lbs (91kg)                         |