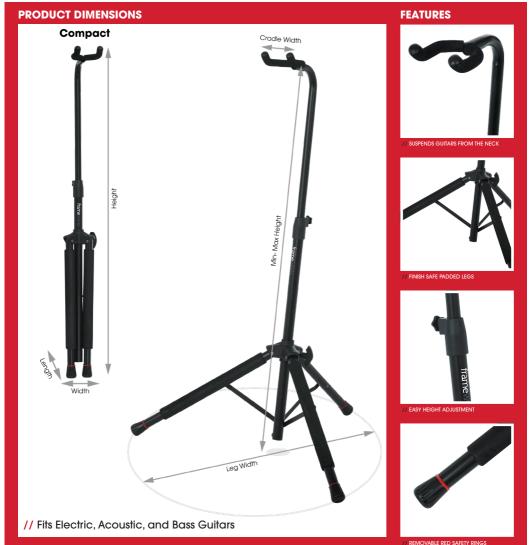

## HANGING SINGLE GUITAR STAND

GFW-GTR-1200

frameworks

COPYRIGHT GATOR CO. - ALL RIGHTS RESERVED - 5/2019 - REV.A

| Compact Overall (H x W x L) | 27.5" x 7" x 3.3" (700x180x85mm)             | G/          |
|-----------------------------|----------------------------------------------|-------------|
| Min- Max Height             | 26.3"- 40.75" (670-1035mm) floor to top yoke | THE         |
| Cradle Width                | 1.75" (45mm) top cradle width                | W/A         |
| Leg Width                   | 24.4" (620mm)                                | IN I<br>API |
| Tube Material               | Steel Tubing with EVA Padded Cradles         | PRO         |
| Color/Finish                | Black Powder-Coated                          | PRO         |
| Product Weight              | 3 lbs (1.4kg)                                | PRC<br>AT   |