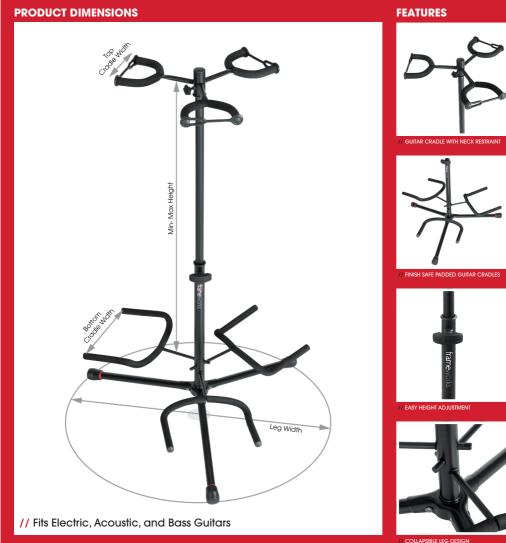

## GEM-GIK-2000

COPYRIGHT GATOR CO. - ALL RIGHTS RESERVED - 5/2019 - REVA

|                             |                                                  |                                  | _ |
|-----------------------------|--------------------------------------------------|----------------------------------|---|
| Compact Overall (H x W x L) | 28" x 13.7" x 12.4" (720x350x315mm)              |                                  |   |
| Min- Max Height             | 19.6"- 23" (700-835mm) bottom cradle to top yoke |                                  |   |
| Cradle Width                | 3.15" (80mm) top cradle width                    | 6.7" (170mm) bottom cradle width |   |
| Leg Width                   | 20.8" (620mm)                                    |                                  | Ľ |
| Tube Material               | Steel Tubing with EVA Padded Cradles             |                                  |   |
| Color/Finish                | Black Powder-Coated                              |                                  |   |
| Product Weight              | 4 lbs (1.8kg)                                    |                                  |   |