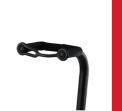

## **PRODUCT DIMENSIONS** Top Cradle Width Bottom Cradle Width Leg Wigh

**FEATURES** 

GUITAR CRADLE WITH NECK RESTRAINT

FINISH SAFE PADDED GUITAR CRADLE

// EASY HEIGHT ADJUSTMENT

// COLLAPSIBLE LEG DESIGN

// Fits Electric, Acoustic, and Bass Guitars