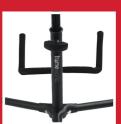

## **PRODUCT DIMENSIONS** Top Cradle Width Bottom Cradle Width Leg Wigh

**FEATURES** 

GUITAR CRADLE WITH NECK RESTRAINT

FINISH SAFE PADDED GUITAR CRADLE

// EASY HEIGHT ADJUSTMENT

// COLLAPSIBLE LEG DESIGN

// Fits Electric, Acoustic, and Bass Guitars