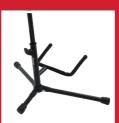

## SINGLE GUITAR STAND

GFW-GTR-1000

## **PRODUCT DIMENSIONS** Top Cradle Width Bottom Cradle Width Leg Wigh

**FEATURES** 

GUITAR CRADLE WITH NECK RESTRAINT

FINISH SAFE PADDED GUITAR CRADLE

// EASY HEIGHT ADJUSTMENT

// COLLAPSIBLE LEG DESIGN

// Fits Electric, Acoustic, and Bass Guitars

| Compact Overall (H x W x L) | 22.2" x 10.6" x 5" (565x270x125mm)               |                                  |     |
|-----------------------------|--------------------------------------------------|----------------------------------|-----|
| Min- Max Height             | 19.6"- 23" (500-585mm) bottom cradle to top yoke |                                  | 1   |
| Cradle Width                | 3.15" (80mm) top cradle width                    | 6.7" (170mm) bottom cradle width | Ľ   |
| Leg Width                   | 20.5" (520mm)                                    |                                  | Ľ   |
| Tube Material               | Steel Tubing with EVA Padded Cradles             |                                  | ] [ |
| Color/Finish                | Black Powder-Coated                              |                                  | ì   |
| Product Weight              | 2.4 lbs (1.1kg)                                  |                                  | ľ   |