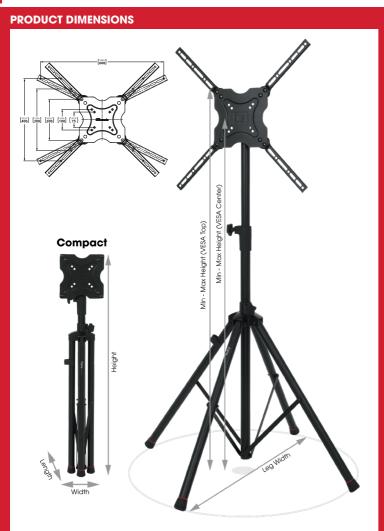

## DELUXE QUADPOD LCD/LED STAND WITH PISTON

GFW-AV-LCD-25

GAS ASSIST PISTON WITH BRAKE

|  | LAPS |  |  |
|--|------|--|--|
|  |      |  |  |
|  |      |  |  |

| Compact Overall (H x W x L) | 46.3" x 8.8" x 4.9" (1175x224x125mm)                 |                                              |  |  |
|-----------------------------|------------------------------------------------------|----------------------------------------------|--|--|
| Min- Max Height             | 43.3" - 71" (1100-1800mm) center of vesa mount       | 47" - 76" (1190-1930mm) to top of vesa mount |  |  |
| VESA Fitment                | 75 x 75 - 400 x 600                                  |                                              |  |  |
| Min- Max Leg Width          | 4.75" - 57.8" (120-1470mm), Recommended: 36" (915mm) |                                              |  |  |
| Tube Material               | Steel Tubing with Metal Housing                      |                                              |  |  |
| Color/ Finish               | Black Powder-Coated                                  |                                              |  |  |
| Product Weight              | 19.6 lbs (8.9kg)                                     |                                              |  |  |
| Max Weight Capacity         | 100 lbs (45kg)                                       |                                              |  |  |