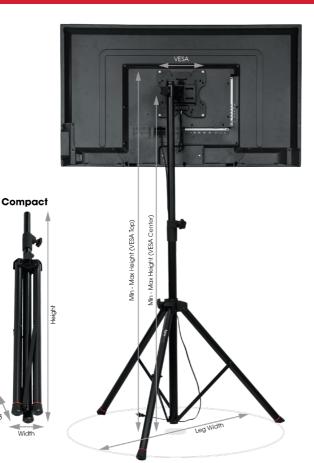

## **PRODUCT DIMENSIONS**

## **FEATURES**

/ UNIVERSAL VESA MOUNT

// GAS ASSIST PISTON WITH BRAKE

// QUICK RELEASE VESA MOUNT

// COLLAPSIBLE LEG DESIGN

| Compact Overall (H x W x L) | 44" x 8.6" x 8.6" (1120 x 220 x 220mm)                  |                                              |
|-----------------------------|---------------------------------------------------------|----------------------------------------------|
| Min- Max Height             | 43" - 70" (1085-1780mm) center of vesa mount            | 48" - 75" (1215-1910mm) to top of vesa mount |
| VESA Fitment                | 100 x 100 - 200 x 200                                   |                                              |
| Min- Max Leg Width          | 5.5" - 58.6" (140- 1490mm), Recommended: 51.9" (1320mm) |                                              |
| Tube Material               | Steel Tubing with Plastic Housing                       |                                              |
| Color/ Finish               | Black Powder-Coated                                     |                                              |
| Product Weight              | 18.2 lbs (8.3kg)                                        |                                              |
| Max Weight Capacity         | 45 lbs (20.5kg)                                         |                                              |