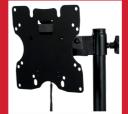

## **FEATURES**

/ UNIVERSAL VESA MOUNT

// GAS ASSIST PISTON WITH BRAKE

// QUICK RELEASE VESA MOUNT

// COLLAPSIBLE LEG DESIGN

| Compact Overall (H x W x L) | 44" x 8.6" x 8.6" (1120 x 220 x 220mm)                  |                                              |
|-----------------------------|---------------------------------------------------------|----------------------------------------------|
| Min- Max Height             | 43" - 70" (1085-1780mm) center of vesa mount            | 48" - 75" (1215-1910mm) to top of vesa mount |
| VESA Fitment                | 100 x 100 - 200 x 200                                   |                                              |
| Min- Max Leg Width          | 5.5" - 58.6" (140- 1490mm), Recommended: 51.9" (1320mm) |                                              |
| Tube Material               | Steel Tubing with Plastic Housing                       |                                              |
| Color/ Finish               | Black Powder-Coated                                     |                                              |
| Product Weight              | 18.2 lbs (8.3kg)                                        |                                              |
| Max Weight Capacity         | 45 lbs (20.5kg)                                         |                                              |