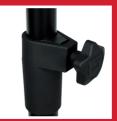

## **FEATURES**

/ UNIVERSAL VESA MOUNT

// GAS ASSIST PISTON WITH BRAKE

// QUICK RELEASE VESA MOUNT

// COLLAPSIBLE LEG DESIGN

| Compact Overall (H x W x L) | 44" x 8.6" x 8.6" (1120 x 220 x 220mm)                  |                                              |
|-----------------------------|---------------------------------------------------------|----------------------------------------------|
| Min- Max Height             | 43" - 70" (1085-1780mm) center of vesa mount            | 48" - 75" (1215-1910mm) to top of vesa mount |
| VESA Fitment                | 100 x 100 - 200 x 200                                   |                                              |
| Min- Max Leg Width          | 5.5" - 58.6" (140- 1490mm), Recommended: 51.9" (1320mm) |                                              |
| Tube Material               | Steel Tubing with Plastic Housing                       |                                              |
| Color/ Finish               | Black Powder-Coated                                     |                                              |
| Product Weight              | 18.2 lbs (8.3kg)                                        |                                              |
| Max Weight Capacity         | 45 lbs (20.5kg)                                         |                                              |