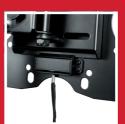

## **FEATURES**

/ UNIVERSAL VESA MOUNT

// GAS ASSIST PISTON WITH BRAKE

// QUICK RELEASE VESA MOUNT

// COLLAPSIBLE LEG DESIGN

| Compact Overall (H x W x L) | 44" x 8.6" x 8.6" (1120 x 220 x 220mm)                  |                                              |
|-----------------------------|---------------------------------------------------------|----------------------------------------------|
| Min- Max Height             | 43" - 70" (1085-1780mm) center of vesa mount            | 48" - 75" (1215-1910mm) to top of vesa mount |
| VESA Fitment                | 100 x 100 - 200 x 200                                   |                                              |
| Min- Max Leg Width          | 5.5" - 58.6" (140- 1490mm), Recommended: 51.9" (1320mm) |                                              |
| Tube Material               | Steel Tubing with Plastic Housing                       |                                              |
| Color/ Finish               | Black Powder-Coated                                     |                                              |
| Product Weight              | 18.2 lbs (8.3kg)                                        |                                              |
| Max Weight Capacity         | 45 lbs (20.5kg)                                         |                                              |