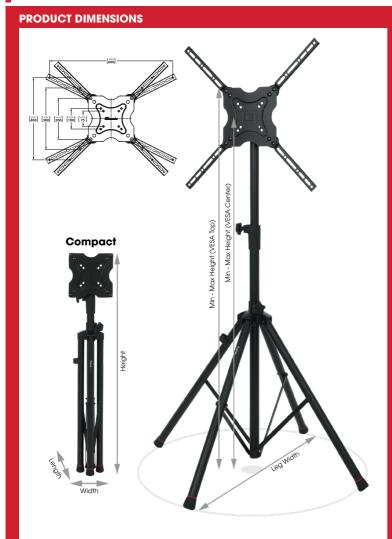

## DELUXE QUADPOD LCD/LED STAND

GFW-AV-LCD-15

COPYRIGHT GATOR CO. - ALL RIGHTS RESERVED - 4/2019 - REV.

EASY ADJUSTMENT WITH LOCKING PIN

| Compact Overall (H x W x L) | 44.3" x 8.8" x 4.9" (1125x224x125mm)                 |                                            |
|-----------------------------|------------------------------------------------------|--------------------------------------------|
| Min- Max Height             | 41" - 71" (1045-1800mm) center of vesa mount         | 45"-75" (1150-1910mm) to top of vesa mount |
| VESA Fitment                | 75 x 75 - 400 x 600                                  |                                            |
| Min- Max Leg Width          | 4.75" - 57.8" (120-1470mm), Recommended: 36" (915mm) |                                            |
| Tube Material               | Steel Tubing with Metal Housing                      |                                            |
| Color/ Finish               | Black Powder-Coated                                  |                                            |
| Product Weight              | 14.3 lbs (6.5kg)                                     |                                            |
| Max Weight Capacity         | 100 lbs (45kg)                                       |                                            |