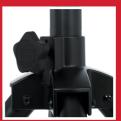

## DELUXE QUADPOD LCD/LED STAND

GFW-AV-LCD-15

COPYRIGHT GATOR CO. - ALL RIGHTS RESERVED - 4/2019 - REV.

EASY ADJUSTMENT WITH LOCKING PIN

| Compact Overall (H x W x L) | 44.3" x 8.8" x 4.9" (1125x224x125mm)                 |                                            |
|-----------------------------|------------------------------------------------------|--------------------------------------------|
| Min- Max Height             | 41" - 71" (1045-1800mm) center of vesa mount         | 45"-75" (1150-1910mm) to top of vesa mount |
| VESA Fitment                | 75 x 75 - 400 x 600                                  |                                            |
| Min- Max Leg Width          | 4.75" - 57.8" (120-1470mm), Recommended: 36" (915mm) |                                            |
| Tube Material               | Steel Tubing with Metal Housing                      |                                            |
| Color/ Finish               | Black Powder-Coated                                  |                                            |
| Product Weight              | 14.3 lbs (6.5kg)                                     |                                            |
| Max Weight Capacity         | 100 lbs (45kg)                                       |                                            |