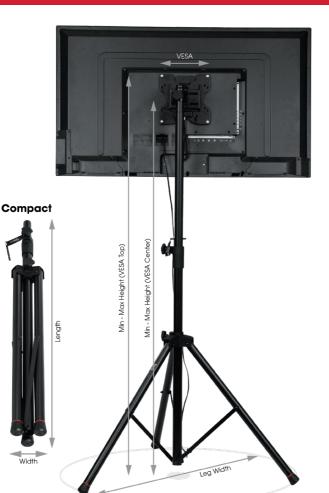

## **PRODUCT DIMENSIONS**

// UNIVERSAL VESA MOUNT

// EASY ADJUSTMENT WITH LOCKING PIN

// QUICK RELEASE VESA MOUNT

// COLLAPSIBLE LEG DESIGN

| Compact Overall (H x W x L) | 44" x 8.6" x 8.6" (1120mm x 220 x 220)                  |                                                  |
|-----------------------------|---------------------------------------------------------|--------------------------------------------------|
| Min- Max Height             | 41.5" - 70.6" (1055-1795mm) center of vesa mount        | 46.8" - 75.9" (1190-1930mm) to top of vesa mount |
| VESA Fitment                | 100 x 100 - 200 x 200                                   |                                                  |
| Min- Max Leg Width          | 5.5" - 58.6" (140- 1490mm), Recommended: 51.9" (1320mm) |                                                  |
| Tube Material               | Steel Tubing with Plastic Housing                       |                                                  |
| Color/ Finish               | Black Powder-Coated                                     |                                                  |
| Product Weight              | 13.8 lbs (6.3kg)                                        |                                                  |
| Max Weight Capacity         | 45 lbs (20.5kg)                                         |                                                  |