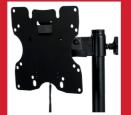

## **PRODUCT DIMENSIONS**

// UNIVERSAL VESA MOUNT

// EASY ADJUSTMENT WITH LOCKING PIN

// QUICK RELEASE VESA MOUNT

// COLLAPSIBLE LEG DESIGN

| Compact Overall (H x W x L) | 44" x 8.6" x 8.6" (1120mm x 220 x 220)                  |                                                  |
|-----------------------------|---------------------------------------------------------|--------------------------------------------------|
| Min- Max Height             | 41.5" - 70.6" (1055-1795mm) center of vesa mount        | 46.8" - 75.9" (1190-1930mm) to top of vesa mount |
| VESA Fitment                | 100 x 100 - 200 x 200                                   |                                                  |
| Min- Max Leg Width          | 5.5" - 58.6" (140- 1490mm), Recommended: 51.9" (1320mm) |                                                  |
| Tube Material               | Steel Tubing with Plastic Housing                       |                                                  |
| Color/ Finish               | Black Powder-Coated                                     |                                                  |
| Product Weight              | 13.8 lbs (6.3kg)                                        |                                                  |
| Max Weight Capacity         | 45 lbs (20.5kg)                                         |                                                  |