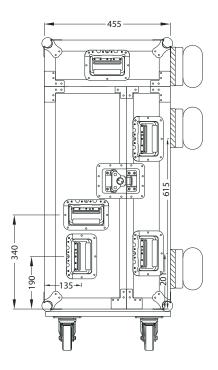

### **Dimensions**

Touring Grade Road Case for MIDAS PRO2 Live Digital Console Control Centre

### **Technical Specifications**

| Material   | 12.0 mm thick marine grade plywood     |
|------------|----------------------------------------|
|            | 40 x 40 mm aluminium edging extrusions |
| Castors    | Penn-Elcom                             |
| Length     | 455 mm (18")                           |
| Width      | 1264 mm (49.8")                        |
| Height     | 1260 mm (49.6")                        |
| Net weight | 99.4 kg (218.7 lbs)                    |

The road case shall have internal support consisting of composite density foam.

The road case shall use Penn-Elcom castors and RK handles.

The road case shall have 455 mm length x 1264 mm width x 1260 mm height (18" x 49.8" x 49.6"), with nominal weight 99.4 kg (218.7 lbs).