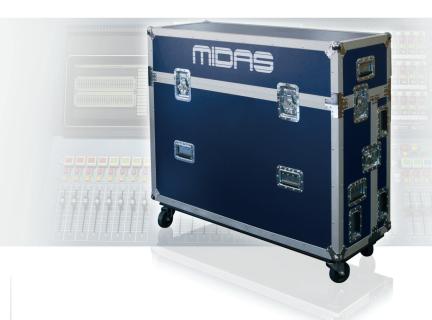

Touring Grade Road Case for MIDAS PRO2 Live Digital Console Control Centre

- Touring grade road case for MIDAS PRO2 Live Digital Console control centre
- Features marine grade plywood, aluminium extrusions and composite density protective foam
- 3-Year Warranty Program\*
- Oesigned and engineered in England

The PRO2-RC touring grade road case for the MIDAS PRO2 Live Digital Console is designed to withstand the rigours of live concert tours and is constructed from 12 mm thick rigid marine grade plywood with 40 x 40 mm durable aluminium edging extrusions. Composite density foam provides internal support and superior protection in transit, night after night, city after city.

The PRO2-RC features premium Penn-Elcom\* castors and RK\* handles for long working life.

PRO2-RC ships with a removable protective pallet that allows the road case to be stored and shipped on its side.