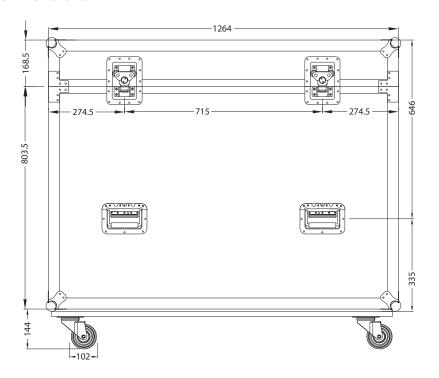

### **Dimensions**

Touring Grade Road Case for MIDAS PRO2 Live Digital Console Control Centre

### **Technical Specifications**

| Material   | 12.0 mm thick marine grade plywood     |
|------------|----------------------------------------|
|            | 40 x 40 mm aluminium edging extrusions |
| Castors    | Penn-Elcom                             |
| Length     | 455 mm (18")                           |
| Width      | 1264 mm (49.8")                        |
| Height     | 1260 mm (49.6")                        |
| Net weight | 99.4 kg (218.7 lbs)                    |

The road case shall have internal support consisting of composite density foam.

The road case shall use Penn-Elcom castors and RK handles.

The road case shall have 455 mm length x 1264 mm width x 1260 mm height (18" x 49.8" x 49.6"), with nominal weight 99.4 kg (218.7 lbs).