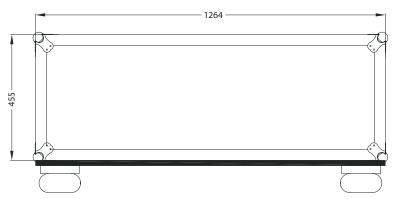

### **Dimensions**

Touring Grade Road Case for MIDAS PRO2 Live Digital Console Control Centre

### **Technical Specifications**

| Material   | 12.0 mm thick marine grade plywood     |
|------------|----------------------------------------|
|            | 40 x 40 mm aluminium edging extrusions |
| Castors    | Penn-Elcom                             |
| Length     | 455 mm (18")                           |
| Width      | 1264 mm (49.8")                        |
| Height     | 1260 mm (49.6")                        |
| Net weight | 99.4 kg (218.7 lbs)                    |