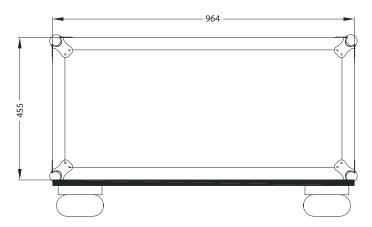

### **Dimensions**

### **Technical Specifications**

| Material   | 12.0 mm thick marine grade plywood     |
|------------|----------------------------------------|
|            | 40 x 40 mm aluminium edging extrusions |
| Castors    | Penn-Elcom                             |
| Length     | 455 mm (17.9")                         |
| Width      | 964 mm (38")                           |
| Height     | 1116 mm (43.9")                        |
| Net weight | 99.4 kg (183.0 lbs)                    |