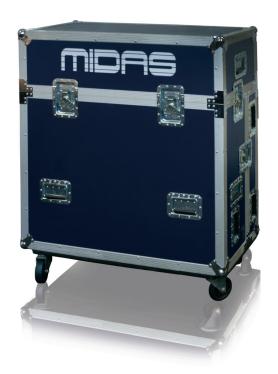

# PRO SERIES PRO2C-RC

Touring Grade Road Case for MIDAS PRO2C Compact Live Digital Console control centre

- Touring grade road case for MIDAS PRO2C Compact Live Digital Console control centre
- Features marine grade plywood, aluminium extrusions and composite density protective foam
- ⊗ 3-Year Warranty Program\*
- Oesigned and engineered in England

The PRO2C-RC touring grade road case for the MIDAS PRO2C Live Digital Console is designed to withstand the rigours of live concert tours and is constructed from 12 mm thick rigid marine grade plywood with 40 x 40 mm durable aluminium edging extrusions. Composite density foam provides internal support and superior protection in transit, night after night, city after city.

The PRO2C-RC features premium Penn-Elcom\* castors and RK\* handles for long working life.

PRO2C-RC ships with a removable protective pallet that allows the road case to be stored and shipped on its side.