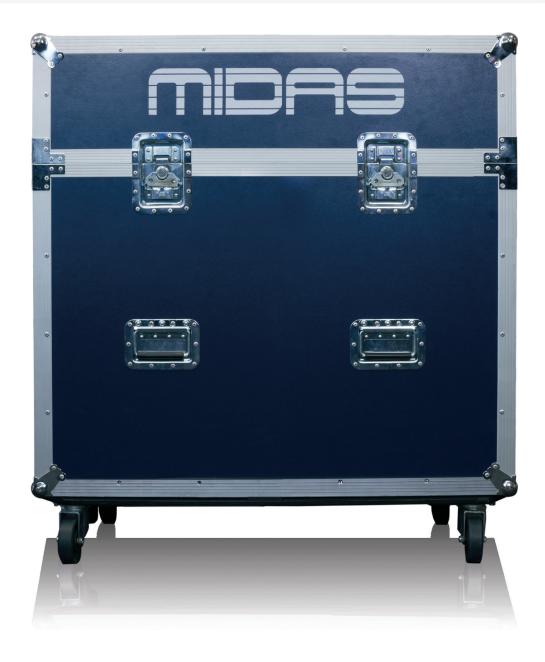

# PRO SERIES PRO2C-RC

Touring Grade Road Case for MIDAS PRO2C Compact Live Digital Console control centre

- Touring grade road case for MIDAS PRO2C Compact Live Digital Console control centre
- Features marine grade plywood, aluminium extrusions and composite density protective foam
- ⊗ 3-Year Warranty Program\*
- Oesigned and engineered in England

The PRO2C-RC touring grade road case for the MIDAS PRO2C Live Digital Console is designed to withstand the rigours of live concert tours and is constructed from 12 mm thick rigid marine grade plywood with 40 x 40 mm durable aluminium edging extrusions. Composite density foam provides internal support and superior protection in transit, night after night, city after city.

The PRO2C-RC features premium Penn-Elcom\* castors and RK\* handles for long working life.

PRO2C-RC ships with a removable protective pallet that allows the road case to be stored and shipped on its side.