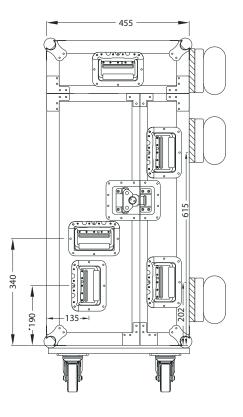

### **Dimensions**

### **Technical Specifications**

| Material   | 12.0 mm thick marine grade plywood     |
|------------|----------------------------------------|
|            | 40 x 40 mm aluminium edging extrusions |
| Castors    | Penn-Elcom                             |
| Length     | 455 mm (17.9")                         |
| Width      | 964 mm (38")                           |
| Height     | 1116 mm (43.9")                        |
| Net weight | 99.4 kg (183.0 lbs)                    |