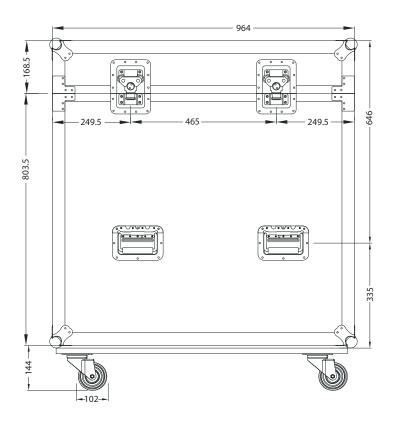

### **Dimensions**

### **Technical Specifications**

| Material   | 12.0 mm thick marine grade plywood     |
|------------|----------------------------------------|
|            | 40 x 40 mm aluminium edging extrusions |
| Castors    | Penn-Elcom                             |
| Length     | 455 mm (17.9")                         |
| Width      | 964 mm (38")                           |
| Height     | 1116 mm (43.9")                        |
| Net weight | 99.4 kg (183.0 lbs)                    |