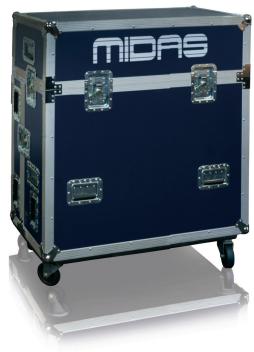

# PRO SERIES PRO2C-RC

Touring Grade Road Case for MIDAS PRO2C Compact Live Digital Console control centre

- Touring grade road case for MIDAS PRO2C Compact Live Digital Console control centre
- Features marine grade plywood, aluminium extrusions and composite density protective foam
- ⊗ 3-Year Warranty Program\*
- Oesigned and engineered in England

The PRO2C-RC touring grade road case for the MIDAS PRO2C Live Digital Console is designed to withstand the rigours of live concert tours and is constructed from 12 mm thick rigid marine grade plywood with 40 x 40 mm durable aluminium edging extrusions. Composite density foam provides internal support and superior protection in transit, night after night, city after city.

The PRO2C-RC features premium Penn-Elcom\* castors and RK\* handles for long working life.

PRO2C-RC ships with a removable protective pallet that allows the road case to be stored and shipped on its side.