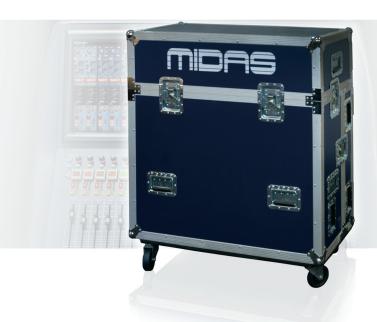

# PRO SERIES PRO2C-RC

Touring Grade Road Case for MIDAS PRO2C Compact Live Digital Console control centre

- Touring grade road case for MIDAS PRO2C Compact Live Digital Console control centre
- Features marine grade plywood, aluminium extrusions and composite density protective foam
- ⊗ 3-Year Warranty Program\*
- Oesigned and engineered in England

The PRO2C-RC touring grade road case for the MIDAS PRO2C Live Digital Console is designed to withstand the rigours of live concert tours and is constructed from 12 mm thick rigid marine grade plywood with 40 x 40 mm durable aluminium edging extrusions. Composite density foam provides internal support and superior protection in transit, night after night, city after city.

The PRO2C-RC features premium Penn-Elcom\* castors and RK\* handles for long working life.

PRO2C-RC ships with a removable protective pallet that allows the road case to be stored and shipped on its side.