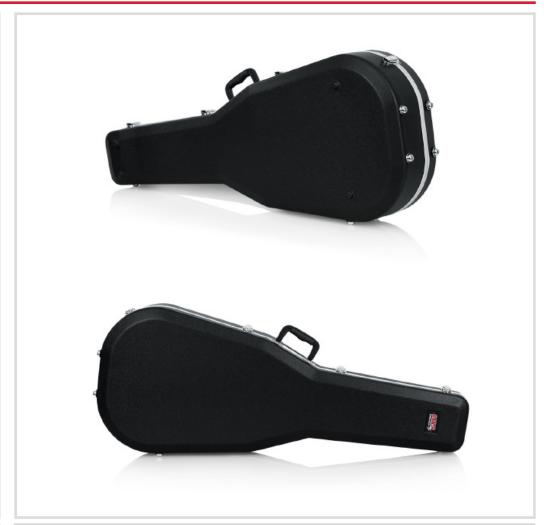

## GC:

- -Hard Outer Shell Molded from Impact-Resistant ABS Plastic
- Interior storage compartment
- EPS Foam and Plush Lining Provide a Protective Interior
- Heavy-Duty Aluminum Valances
   Chrome Plated Lockable Latches