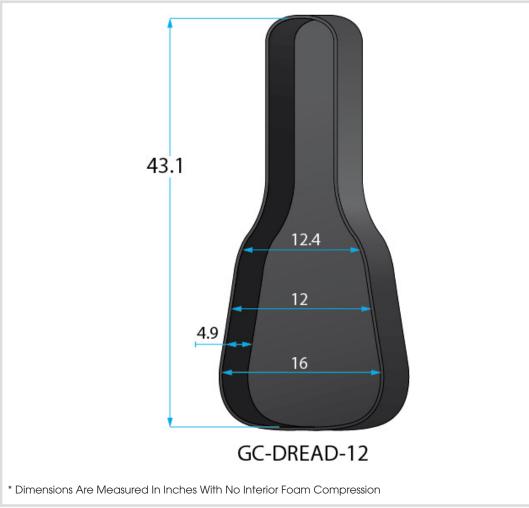

## **SPECIFICATION SHEET**

| * Dimensions Are Measured In Inches With No Interior Foam Compression |                            |
|-----------------------------------------------------------------------|----------------------------|
|                                                                       | Exterior Dimensions        |
| UPPER BOUT: 12.4                                                      | LENGTH:45.4                |
| WAIST: 12                                                             | WIDTH: 18.7                |
| LOWER BOUT:16                                                         | HEIGHT: 7.1                |
|                                                                       | WEIGHT: 8.91               |
|                                                                       | UPPER BOUT: 12.4 WAIST: 12 |