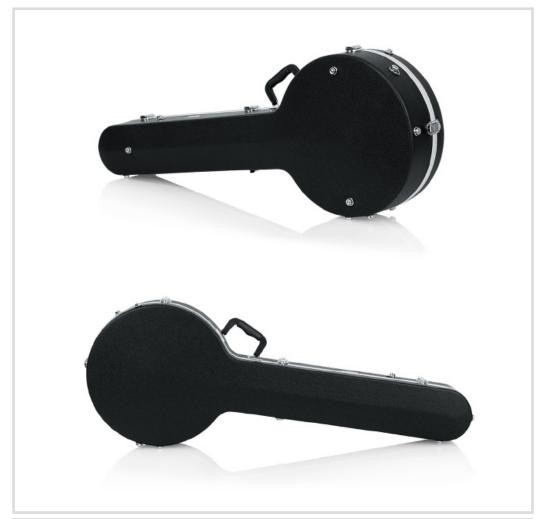

## GC:

- -Hard Outer Shell Molded from Impact-Resistant ABS Plastic
- Interior storage compartment
- EPS Foam and Plush Lining Provide a Protective Interior
- Heavy-Duty Aluminum Valances
- -Chrome Plated Lockable Latches