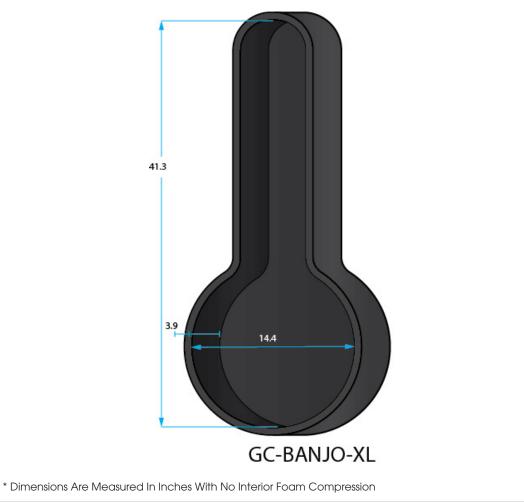

## **SPECIFICATION SHEET**

| * Dimensions Are Measured In Inches With No Interior Foam Compression |                  |                            |
|-----------------------------------------------------------------------|------------------|----------------------------|
| Interior Dimensions                                                   |                  | <b>Exterior Dimensions</b> |
| BODY HEIGHT: 3.9                                                      | UPPER BOUT: 14.4 | LENGTH:44.5                |
| OVERALL LENGTH: 41.3                                                  | WAIST: 14.4      | WIDTH: 16.9                |
| POCKET :4.1 X 3.3 X 2.4                                               | LOWER BOUT:14.4  | HEIGHT: 7.1                |
|                                                                       |                  | WEIGHT: 7.99               |