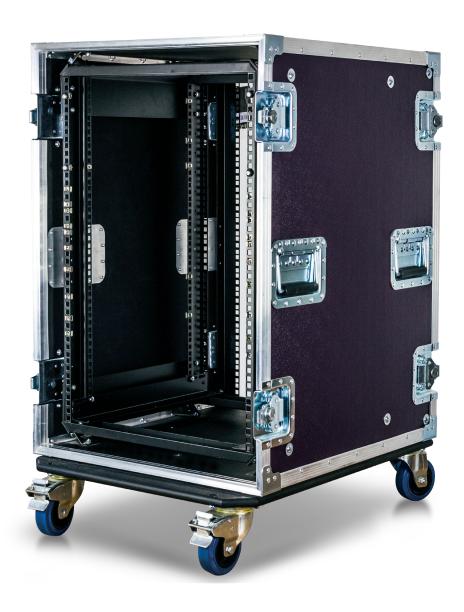

The PRO369-16U touring grade 19" rackmount road case for the MIDAS PRO3, PRO6, PRO9 and PRO X Live Digital Console systems is designed to withstand the rigours of live concert tours and is constructed from 12 mm thick rigid marine grade plywood with 40 x 40 mm durable aluminium edging extrusions. Designed to house both the MIDAS DL351 Audio System I/O stage

box and DL371 and NEUTRON Audio System Engines, the shock mounted 16U rack frame provides internal support and superior protection in transit, night after night, city after city.

The PRO369-16U features premium Penn-Elcom\* castors and RK\* handles for long working life.