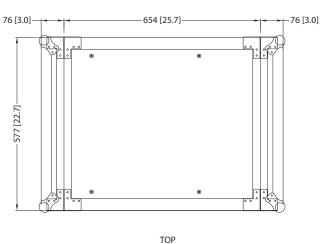

### **Dimensions**

### **Technical Specifications**

| Rack height | 16U                                    |
|-------------|----------------------------------------|
| Material    | 12.0 mm thick marine grade plywood     |
|             | 40 x 40 mm aluminium edging extrusions |
| Castors     | Penn-Elcom                             |
| Length      | 577 mm (22.7")                         |
| Width       | 806 mm (31.7")                         |
| Height      | 989 mm (38.9")                         |
| Net weight  | 61.0 kg (134.2 lbs)                    |

The rackmount road case shall have 577 mm length x 806 mm width x 989 mm height ( $22.7^{\circ} \times 31.7^{\circ} \times 38.9^{\circ}$ ), with nominal weight 61.0 kg (134.2 lbs).

The rackmount road case shall be the MIDAS PRO369-16U and no other alternative shall be acceptable.