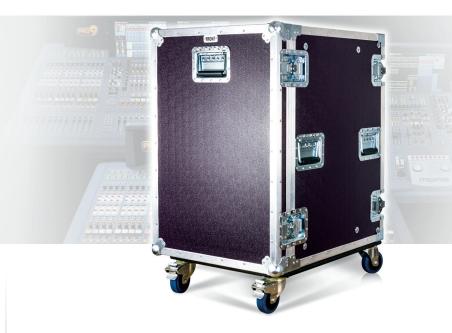

### PRO SERIES PRO369-16U

Touring Grade 19" Rackmount Road Case for MIDAS PRO3, PRO6, PRO9 and PRO X Live Digital Console Systems

- Touring grade 19" rackmount road case for MIDAS PRO3, PRO6, PRO9 and PRO X Live Digital Console Systems
- 16U high stage rack for MIDAS DL351 Audio System I/O and DL371 and NEUTRON Audio System Engines
- Features marine grade plywood, aluminium extrusions and shock mounted rack frame
- Designed and engineered in the U.K.

The PRO369-16U touring grade 19" rackmount road case for the MIDAS PRO3, PRO6, PRO9 and PRO X Live Digital Console systems is designed to withstand the rigours of live concert tours and is constructed from 12 mm thick rigid marine grade plywood with 40 x 40 mm durable aluminium edging extrusions. Designed to house both the MIDAS DL351 Audio System I/O stage

box and DL371 and NEUTRON Audio System Engines, the shock mounted 16U rack frame provides internal support and superior protection in transit, night after night, city after city.

The PRO369-16U features premium Penn-Elcom\* castors and RK\* handles for long working life.

PRO369-16U ships with a removable protective pallet that allows the road case to be stored and shipped on its side.