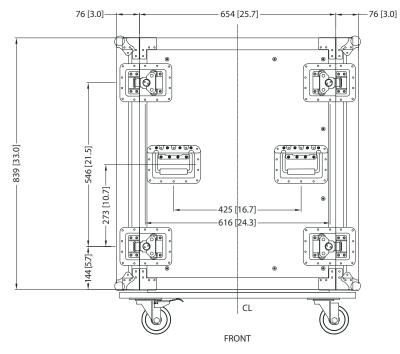

### **Dimensions**

### **Technical Specifications**

| Rack height | 16U                                    |
|-------------|----------------------------------------|
| Material    | 12.0 mm thick marine grade plywood     |
|             | 40 x 40 mm aluminium edging extrusions |
| Castors     | Penn-Elcom                             |
| Length      | 577 mm (22.7")                         |
| Width       | 806 mm (31.7")                         |
| Height      | 989 mm (38.9")                         |
| Net weight  | 61.0 kg (134.2 lbs)                    |

The rackmount road case shall have 577 mm length x 806 mm width x 989 mm height ( $22.7^{\circ} \times 31.7^{\circ} \times 38.9^{\circ}$ ), with nominal weight 61.0 kg (134.2 lbs).

The rackmount road case shall be the MIDAS PRO369-16U and no other alternative shall be acceptable.