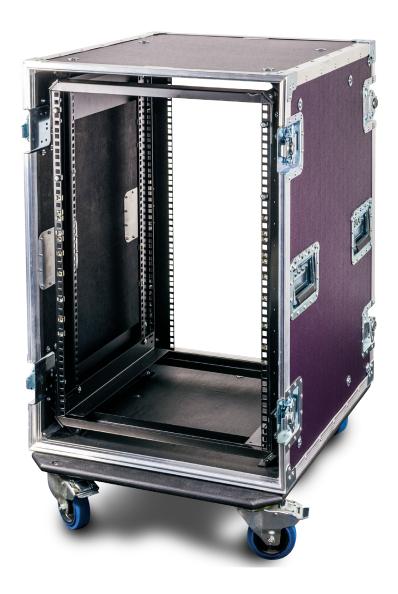

The PRO369-16U touring grade 19" rackmount road case for the MIDAS PRO3, PRO6, PRO9 and PRO X Live Digital Console systems is designed to withstand the rigours of live concert tours and is constructed from 12 mm thick rigid marine grade plywood with 40 x 40 mm durable aluminium edging extrusions. Designed to house both the MIDAS DL351 Audio System I/O stage

box and DL371 and NEUTRON Audio System Engines, the shock mounted 16U rack frame provides internal support and superior protection in transit, night after night, city after city.

The PRO369-16U features premium Penn-Elcom\* castors and RK\* handles for long working life.