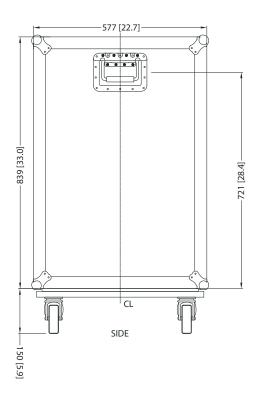

### **Dimensions**

### **Technical Specifications**

| Rack height | 16U                                    |
|-------------|----------------------------------------|
| Material    | 12.0 mm thick marine grade plywood     |
|             | 40 x 40 mm aluminium edging extrusions |
| Castors     | Penn-Elcom                             |
| Length      | 577 mm (22.7")                         |
| Width       | 806 mm (31.7")                         |
| Height      | 989 mm (38.9")                         |
| Net weight  | 61.0 kg (134.2 lbs)                    |

The rackmount road case shall have 577 mm length x 806 mm width x 989 mm height ( $22.7^{\circ} \times 31.7^{\circ} \times 38.9^{\circ}$ ), with nominal weight 61.0 kg (134.2 lbs).

The rackmount road case shall be the MIDAS PRO369-16U and no other alternative shall be acceptable.