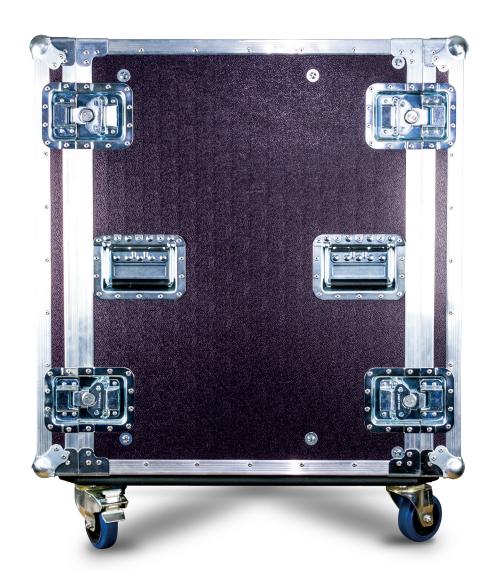

The PRO369-16U touring grade 19" rackmount road case for the MIDAS PRO3, PRO6, PRO9 and PRO X Live Digital Console systems is designed to withstand the rigours of live concert tours and is constructed from 12 mm thick rigid marine grade plywood with 40 x 40 mm durable aluminium edging extrusions. Designed to house both the MIDAS DL351 Audio System I/O stage

box and DL371 and NEUTRON Audio System Engines, the shock mounted 16U rack frame provides internal support and superior protection in transit, night after night, city after city.

The PRO369-16U features premium Penn-Elcom\* castors and RK\* handles for long working life.