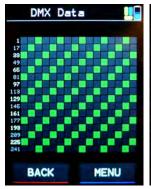

## **ProPlex IQ Tester LV Interface**

Main Menu

ArtNet Output Setup

RS485 Analyzer

**DMX Data Display** 

**Network Activity** 