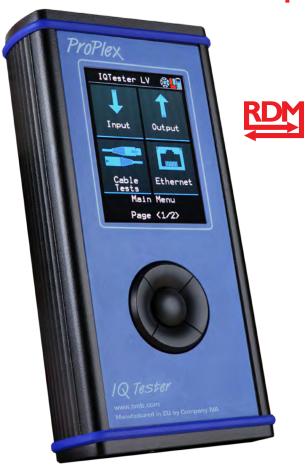

## ProPlex | IQ Tester LV

The FIRST Network Tester Designed for Entertainment Production!

True All-in-One Device!

2018 PLASA Innovation Award Winner! 2018 LDI Debuting Product Award Winner! 2019 Cine Gear Expo Technical Award Winner!

- "Wireshark" for analysis of any Ethernet protocol, plus network troubleshooting
- PoE tester determine capabilities of any connected PoE source
- SMPTE Timecode, LTC receiver/ analyzer, and LTC transmitter
- DMX receive/merge/transmit
   DMX timing analysis
   DMX recorder
   RDM controller
- Bidirectional Ethernet-DMX gateway
- "Smart" DMX cable tester
- Update Solaris/ProPlex firmware without need of a PC