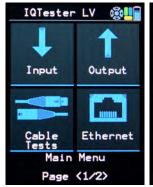

## **ProPlex IQ Tester LV Interface**

Main Menu

ArtNet Output Setup

RS485 Analyzer

**DMX Data Display** 

**Network Activity** 