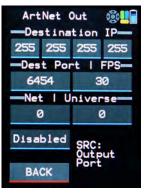

## **ProPlex IQ Tester LV Interface**

Main Menu

ArtNet Output Setup

RS485 Analyzer

**DMX Data Display** 

**Network Activity** 