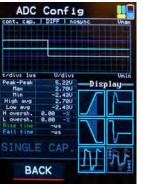

- "Wireshark" for analysis of any Ethernet protocol, plus network troubleshooting
- PoE tester determine capabilities of any connected PoE source
- SMPTE Timecode, LTC receiver/ analyzer, and LTC transmitter
- DMX receive/merge/transmit
   DMX timing analysis
   DMX recorder
   RDM controller
- Bidirectional Ethernet-DMX gateway
- "Smart" DMX cable tester
- Update Solaris/ProPlex firmware without need of a PC