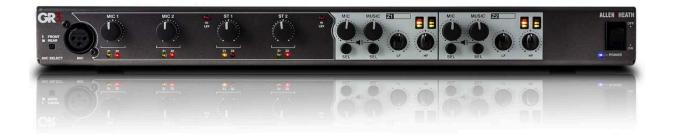

## GR3 2 zone mixer

The GR3 is a 2 zone mixer in a 1U chassis.

Dip switches allow for simple setup – no PC needed. GR3 can be remote controlled thru the PL-14 remote controller or any Logic remote.

GR3 offers 2 stereo inputs and 2 mic inputs with analogue EQ on industry standard Phoenix connectors, plus 4 zone outputs.

The 2 stereo zones can be controlled by a separate controller.

Other features include primary and secondary mic modes, EVAC mode for alarm situations, and jukebox mode (setting a priority line input to override background music).

## **Key Features**

- 2 Stereo zones
- Ducker
- Jukebox mode
- Remote control thru PL-14

## Benefits

- Emergency mic mode
- EVAC input
- Crossfading

ALLEN & HEATH LIMITED, KERNICK INDUSTRIAL ESTATE, PENRYN, CORNWALL, TR10 9LU, UNITED KINGDOM. www.allen-heath.com