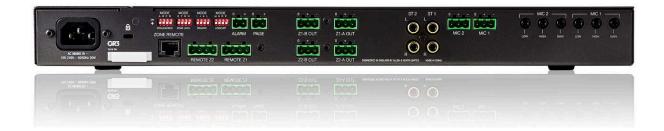

## GR3 2 zone mixer

The GR3 is a 2 zone mixer in a 1U chassis.

Dip switches allow for simple setup – no PC needed. GR3 can be remote controlled thru the PL-14 remote controller or any Logic remote.

GR3 offers 2 stereo inputs and 2 mic inputs with analogue EQ on industry standard Phoenix connectors, plus 4 zone outputs.

The 2 stereo zones can be controlled by a separate controller.

Other features include primary and secondary mic modes, EVAC mode for alarm situations, and jukebox mode (setting a priority line input to override background music).

## **Key Features**

- 2 Stereo zones
- Ducker
- Jukebox mode
- Remote control thru PL-14

## Benefits

- Emergency mic mode
- EVAC input
- Crossfading

ALLEN & HEATH LIMITED, KERNICK INDUSTRIAL ESTATE, PENRYN, CORNWALL, TR10 9LU, UNITED KINGDOM. www.allen-heath.com