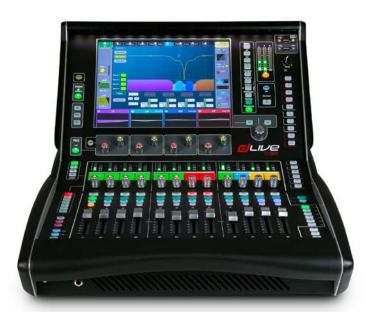

## C1500 DLIVE REMOTE CONTROL SURFACE

The C1500 is a 12 fader dLive remote control Surface with 12" capacitive touchscreen.

The C1500 can control any MixRack / Mainframe. Up to 4 control Surface can be connected to a single MixRack / Mainframe.

12 faders & 12 rotaries are freely assignable in 6 layers on the surface, giving 72 control strips.

The dLive C1500 can be connected with a Single CAT5e cable to the MixRack / Mainframe.

With the C1500 surface you can choose the control for the end user through custom layouts and user permissions.

## **Key Features**

- Mix and match with any MixRack
- Custom fader layout
- Self-locking Ethercon connectors
- Low noise, fanless design
- Compact 19" rack mountable

## **Benefits**

- 12" Capacitive touchscreen
- 128x128 I/O port for extra audio networking
- User permissions
- 72 Control strips
- 19 User assignable keys