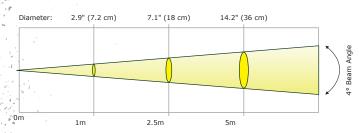

#### Photometric Data

5° Beam Angle (x10)

Luminous Intensity:

| Beam   | 1m lux | 1m fc   | 2.5m lux | 2.5m fc | 5m lux | 5m fc |
|--------|--------|---------|----------|---------|--------|-------|
| , · 4° | 11,745 | 1,091.1 | 4,306    | 400.1   | 1,624  | 150.9 |