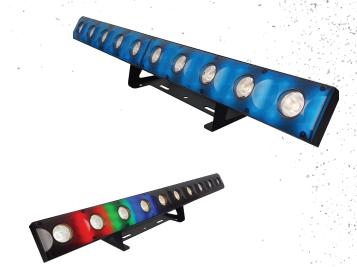

# Not just a Show. The Show.

Some people—and things—just don't do subtle. Enter SpektACL™ SpektACL™ creates stunning aerial impact with 10x 4° super bright 3W 'CREE" warm white LEDs @ 2600K. Plus, 60x 5050SMD RGB "background" LEDs create massive foreground appeal. ALL of SpektACL™'s LEDs are individually pixel mappable, and it's RGB pixel matrix effortlessly belts out full-bar color fades, changes and show-stopping chase effects.

# **Main Features**

- 10\* 3W CREE® WW LEDs, + 60\* 5050SMD RGB LEDs
- Individual pixel control of beams + RGB background pixels
- Super-sharp 4° warm white beams
- Incredible built-in programs for intense, ever changing
- Excellent RGB color consistency while dimming to 0%
- Completely silent, natural convection cooling system
- Backlit alphanumeric 2x16 character LCD display for easy menu navigation
- RJ45 In/out iacks
- 3/5-pin DMX input/output
- Art-Net, Kling-Net, and RDM ready
- PowerCON® compatible AC power input/output
- Standalone, master/slave, auto, sound active modes
- Multifunctional bracket designed for both floor and truss mounting

## Optical

10\* 3W CREE® LEDs (2600K WW)

60\* 5050SMD RGB LEDs

4° beam angle (x10)