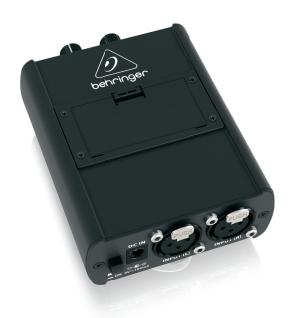

### The Perfect Monitor Mix

Dual XLR inputs allow 2-channel, mono or stereo operation with a convenient mix function which allows you to run two sources into the P1 and dial-in exactly what you want to hear as you perform. Two simple controls, Level and Balance, help you achieve the perfect mix in an instant. The P1 lets you take control of what you hear and allows the engineer to concentrate on providing the audience the best listening experience. Plus, setup is so fast and easy, letting you concentrate on putting on the best performance when you hit the stage.

#### **Power to Last**

One little 9 V battery lasts up to 12 hours, so the P1 will go as long as your next show or studio recording session! Or, use the optional PSU-SB DC power supply for the ultimate in dependable power. And the P1's metal chassis is built like a tank to handle even your most-demanding and energetic performance. Small enough to hang on your belt – or mount on a mic or drum stand, the P1 puts complete balance and volume control in your hands.