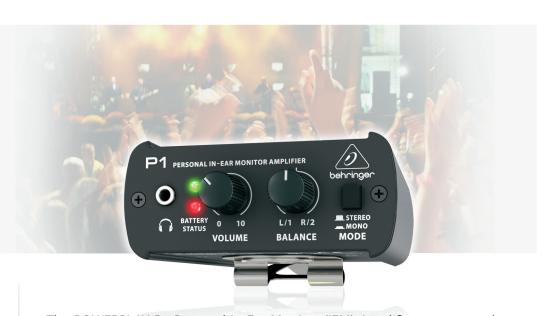

# POWERPLAY P1

Personal In-Ear Monitor Amplifier

- In-ear monitor amplifier for personal monitor applications
- High power and "drummer proof" headphones output
- Dual XLR inputs allow for 2-channel mono or stereo operation
- Switchable stereo/mono operation with mix function
- Level and Balance/Mix controls
- Runs up to 12 hours on a 9 V battery (not included)
- Battery control with dual LED indicators
- Operates on BEHRINGER PSU-SB DC power supply (not included)
- Integrated current limit protects your ears and headphone
- Convenient belt-pack clip included
- Mounts easily on a standard mic stand with 5%" and 3%" thread
- "Built-like-a-tank", impact-resistant metal chassis
- 3-Year Warranty Program\*
- Conceived and designed by BEHRINGER Germany

### **Drummer-Proof Output**

The P1's high-power headphone output ensures that as the band gets louder, you'll still be able to hear every nuance of your performance. And the P1's simple user interface makes it easy for everyone to dial in a perfect mix every time.

### The Perfect Monitor Mix

Dual XLR inputs allow 2-channel, mono or stereo operation with a convenient mix function which allows you to run two sources into the P1 and dial-in exactly what you want to hear as you perform. Two simple controls, Level and Balance, help you achieve the perfect mix in an instant. The P1 lets you take control of what you hear and allows the engineer to concentrate on providing the audience the best listening experience. Plus, setup is so fast and easy, letting you concentrate on putting on the best performance when you hit the stage.

#### **Power to Last**

One little 9 V battery lasts up to 12 hours, so the P1 will go as long as your next show or studio recording session! Or, use the optional PSU-SB DC power supply for the ultimate in dependable power. And the P1's metal chassis is built like a tank to handle even your most-demanding and energetic performance. Small enough to hang on your belt – or mount on a mic or drum stand, the P1 puts complete balance and volume control in your hands.