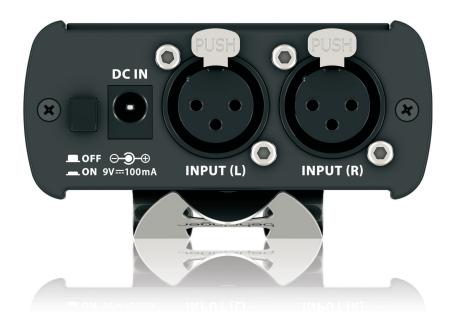

# POWERPLAY P1

Personal In-Ear Monitor Amplifier

- In-ear monitor amplifier for personal monitor applications
- High power and "drummer proof" headphones output
- Dual XLR inputs allow for 2-channel mono or stereo operation
- Switchable stereo/mono operation with mix function
- Level and Balance/Mix controls
- Runs up to 12 hours on a 9 V battery (not included)
- Battery control with dual LED indicators
- Operates on BEHRINGER PSU-SB DC power supply (not included)
- Integrated current limit protects your ears and headphone
- Convenient belt-pack clip included
- Mounts easily on a standard mic stand with 5%" and 3%" thread
- "Built-like-a-tank", impact-resistant metal chassis
- 3-Year Warranty Program\*
- Conceived and designed by BEHRINGER Germany

### The Perfect Monitor Mix

Dual XLR inputs allow 2-channel, mono or stereo operation with a convenient mix function which allows you to run two sources into the P1 and dial-in exactly what you want to hear as you perform. Two simple controls, Level and Balance, help you achieve the perfect mix in an instant. The P1 lets you take control of what you hear and allows the engineer to concentrate on providing the audience the best listening experience. Plus, setup is so fast and easy, letting you concentrate on putting on the best performance when you hit the stage.

#### **Power to Last**

One little 9 V battery lasts up to 12 hours, so the P1 will go as long as your next show or studio recording session! Or, use the optional PSU-SB DC power supply for the ultimate in dependable power. And the P1's metal chassis is built like a tank to handle even your most-demanding and energetic performance. Small enough to hang on your belt – or mount on a mic or drum stand, the P1 puts complete balance and volume control in your hands.