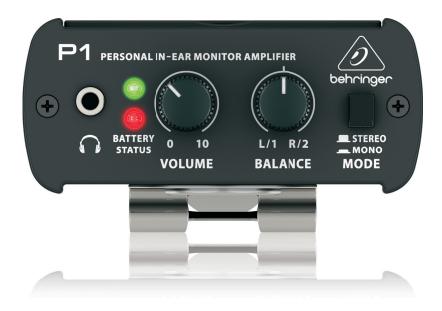

# POWERPLAY P1

Personal In-Ear Monitor Amplifier

- In-ear monitor amplifier for personal monitor applications
- High power and "drummer proof" headphones output
- Dual XLR inputs allow for 2-channel mono or stereo operation
- Switchable stereo/mono operation with mix function
- Level and Balance/Mix controls
- Runs up to 12 hours on a 9 V battery (not included)
- Battery control with dual LED indicators
- Operates on BEHRINGER PSU-SB DC power supply (not included)
- Integrated current limit protects your ears and headphone
- Convenient belt-pack clip included
- Mounts easily on a standard mic stand with 5%" and 3%" thread
- "Built-like-a-tank", impact-resistant metal chassis
- 3-Year Warranty Program\*
- Conceived and designed by BEHRINGER Germany

### **Drummer-Proof Output**

The P1's high-power headphone output ensures that as the band gets louder, you'll still be able to hear every nuance of your performance. And the P1's simple user interface makes it easy for everyone to dial in a perfect mix every time.

### The Perfect Monitor Mix

Dual XLR inputs allow 2-channel, mono or stereo operation with a convenient mix function which allows you to run two sources into the P1 and dial-in exactly what you want to hear as you perform. Two simple controls, Level and Balance, help you achieve the perfect mix in an instant. The P1 lets you take control of what you hear and allows the engineer to concentrate on providing the audience the best listening experience. Plus, setup is so fast and easy, letting you concentrate on putting on the best performance when you hit the stage.

#### **Power to Last**

One little 9 V battery lasts up to 12 hours, so the P1 will go as long as your next show or studio recording session! Or, use the optional PSU-SB DC power supply for the ultimate in dependable power. And the P1's metal chassis is built like a tank to handle even your most-demanding and energetic performance. Small enough to hang on your belt – or mount on a mic or drum stand, the P1 puts complete balance and volume control in your hands.