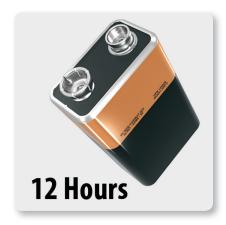

#### **Power to Last**

One little 9 V battery lasts up to 12 hours, so the P1 will go as long as your next show or studio recording session! Or, use the optional PSU-SB DC power supply for the ultimate in dependable power. And the P1's metal chassis is built like a tank to handle even your most-demanding and energetic performance. Small enough to hang on your belt – or mount on a mic or drum stand, the P1 puts complete balance and volume control in your hands.