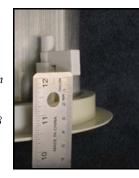

<u>Control 24, 26 & 19</u> -- The stock dogears that come with the loudspeakers accommodate ceiling thicknesses up to 38 mm (1.5 in). MTC-TCD dogears are designed to be used in ceilings up to 60 mm (2.4 in) thick.

Stock dogears on these models accommodate ceilings up to 38 mm thick.

- Control 24 Micro & MicroPlus -- The stock dogears that come with the Micro loudspeakers accommodate ceiling thicknesses up to 28 mm (1.1 in). MTC-TCD dogears extend the usability to include ceilings up to 43 mm (1.7 in) thick.
- **Instructions** Remove the original dogears by unscrewing the baffle screws holding them. Reinsert the MTC-TCD dogears in place. Rotate the dogear counter-clockwise so the tab is sitting tight to the backcan and temporarily tighten the screw to hold the MTC-TCD in that position. Install the loudspeaker according to the normal manner described in the ceiling speaker owner's manual.