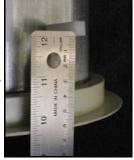

<u>Control 24, 26 & 19</u> -- The stock dogears that come with the loudspeakers accommodate ceiling thicknesses up to 38 mm (1.5 in). MTC-TCD dogears are designed to be used in ceilings up to 60 mm (2.4 in) thick.

Stock dogears on these models accommodate ceilings up to 38 mm thick.

- Control 24 Micro & MicroPlus -- The stock dogears that come with the Micro loudspeakers accommodate ceiling thicknesses up to 28 mm (1.1 in). MTC-TCD dogears extend the usability to include ceilings up to 43 mm (1.7 in) thick.
- **Instructions** Remove the original dogears by unscrewing the baffle screws holding them. Reinsert the MTC-TCD dogears in place. Rotate the dogear counter-clockwise so the tab is sitting tight to the backcan and temporarily tighten the screw to hold the MTC-TCD in that position. Install the loudspeaker according to the normal manner described in the ceiling speaker owner's manual.