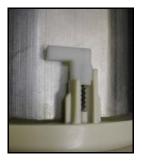

MTC-TCD in position tight against backcan, ready for speaker to be installed.

- 24 Pcs Per Kit MTC-TCDs are sold only in an MTC-TCD kit containing 24 pcs. For loudspeaker models containing 3 dogears per speaker (Control 24C/CT Micro, 24CT MicroPlus or 24C/CT), each kit takes care of 8 speakers. For models with 4 dogears (Control 26C/CT), each kit covers 6 speakers. For those with 5 dogears (Control 19CS/CST), each kit takes care of 4 speakers. Order as many kits as needed for the quantity and models of speakers you want to convert for thick-ceiling capability.
- *Note that the MTC-TCD dogears also change the minimum ceiling thickness onto which the dogears tighten. See Chart.*