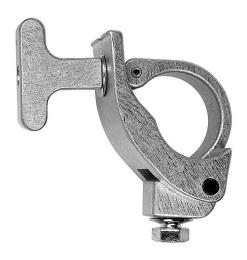

## Mini-Claw

Lightweight profile for hanging small lighting fixtures to truss or pipes. Holds the weight of the fixture for you while you secure it. No set screw to ding truss. Fits from (I-I/4" pipe) I.66" OD to 2" OD truss tube. The Mini-Claw is a light duty clamp, and is not designed to side arm fixtures. The Mini-Claw has a I/2"-13 tpi by 3/4" long hex head grade 5 bolt for fastening to the fixture.

Minimum Size 1.25" pipe, 1.66" OD

Maximum Size 1.5" pipe, 1.90" OD pipe, 2" OD truss tube

Working Load | 150 lb

Limit

Hardware 1/2"-13tpi by 3/4" Long Hex Head Grade 5

bolt.

I" Belleville spring washer.

Dimensions 3.3/8" tall x 2" thick

Weight |5 oz

Case Quantities |2

Order Codes MIB Mini-Claw, Black Anodized

MIM Mini-Claw, Silver

MIW Mini-Claw, White Powder Coat

MIM-SS Mini-Claw, Stainless Steel

Hardware, Silver