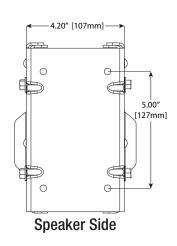

#### **Dimensions:**

Dimensions in inches (mm)

## Specifications:

| Working Load                   | 29 kg (64 lb)                     |
|--------------------------------|-----------------------------------|
| Finish                         | Powder coat paint                 |
| Color                          | Black                             |
| Multiple Mounting<br>Distances | 15.2, 17.8, 20.3 cm (6, 7, 8 in)* |
| Pack Count                     | 1 unit per carton                 |