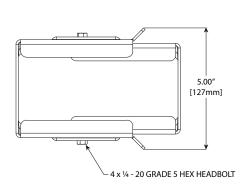

#### **Dimensions:**

Dimensions in inches (mm)

## Specifications:

| Working Load                   | 29 kg (64 lb)                     |
|--------------------------------|-----------------------------------|
| Finish                         | Powder coat paint                 |
| Color                          | Black                             |
| Multiple Mounting<br>Distances | 15.2, 17.8, 20.3 cm (6, 7, 8 in)* |
| Pack Count                     | 1 unit per carton                 |