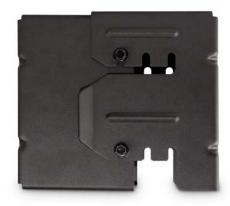

## **Description:**

The 2520 Quick Mount Surround Bracket was designed for quick and easy wall mounting of 9300 Series Surrounds. Specific models include: 9300, 9310, 9320 and 9350. The 2520 is not recommended for ceiling mount applications.