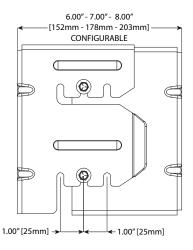

#### **Dimensions:**

Dimensions in inches (mm)

## Specifications:

| Working Load                   | 29 kg (64 lb)                     |
|--------------------------------|-----------------------------------|
| Finish                         | Powder coat paint                 |
| Color                          | Black                             |
| Multiple Mounting<br>Distances | 15.2, 17.8, 20.3 cm (6, 7, 8 in)* |
| Pack Count                     | 1 unit per carton                 |

<sup>\*</sup> Mount designed for wall application only

JBL continually engages in research related to product improvement. Some materials, production methods and design refinements are introduced into existing products without notice as a routine expression of that philosophy. For this reason, any current JBL product may differ in some respect from its published description, but will always equal or exceed the original design specifications unless otherwise stated.