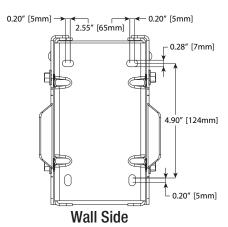

-----|-----------------------------------|
| Finish                         | Powder coat paint                 |
| Color                          | Black                             |
| Multiple Mounting<br>Distances | 15.2, 17.8, 20.3 cm (6, 7, 8 in)* |
| Pack Count                     | 1 unit per carton                 |

<sup>\*</sup> Mount designed for wall application only

JBL continually engages in research related to product improvement. Some materials, production methods and design refinements are introduced into existing products without notice as a routine expression of that philosophy. For this reason, any current JBL product may differ in some respect from its published description, but will always equal or exceed the original design specifications unless otherwise stated.