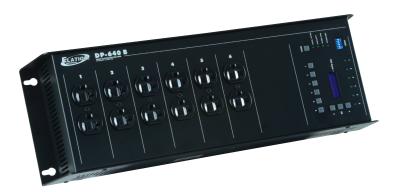

# **DP-640B** SKU# **DP-640B**

The DP-640B DMX Pack is a hybrid 6-channel portable dimmer/switch pack that supports up to 2,400W per channel and 4,800W maximum total output. Each channel can individually be set to dim or switch and be controlled via a unique DMX addresses. Each channel can be conveniently manually controlled via an easy to use digital display and function buttons. The Panic function allows you to select desired channels to switch on constantly via the six dip switch settings. Features includes a digital control display, LED indicators for each channel, 3/5pin XLR DMX input and output, a die-cast aluminum chassis, and a hanging bracket is included for truss/clamp installations.

#### **CONTROL / CONNECTIONS**

Digital LED Control Menu Display On-Board Local Control For Dimming Intensity Adjustment (0-100%) PANIC Function ON/OFF DIP Switches (2) 20 AMP / 120V Rated Power Line Cords NEMA 5-20P Power Connectors (2) 3-prong Edison Sockets per Channel (12 total) 3pin / 5pin XLR DMX Input and Output Connections (2) Master Power Switches

## FEATURES

(2) 20 AMP Circuit Breakers
(6) Dual Function Channels (Dimming or Power Switching Modes) Individual DMX Address for each Channel Constant On Channel Selection
Hanging Bracket Included for Truss/Clamp Installations