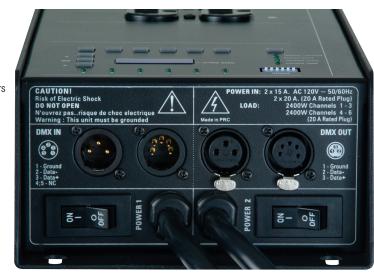

#### **CONTROL / CONNECTIONS**

Digital LED Control Menu Display On-Board Local Control For Dimming Intensity Adjustment (0-100%) PANIC Function ON/OFF DIP Switches (2) 20 AMP / 120V Rated Power Line Cords NEMA 5-20P Power Connectors (2) 3-prong Edison Sockets per Channel (12 total) 3pin / 5pin XLR DMX Input and Output Connections (2) Master Power Switches

### ELECTRICAL / THERMAL

Power Input: 2 x 20 AMP AC 120V 50/60Hz Line Cord: 2 x 12AWG x 3C Load: 2,400W Max Power Consumption Per Circuit (2,400W Channels 1-3 and 2,400W Channels 4-6)

Specifications subject to change without notice ©Elation Professional 5/5/16