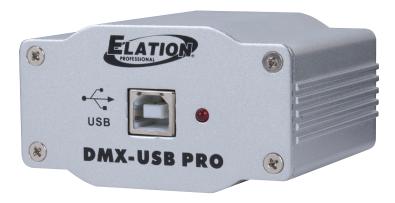

# **DMX-USB PRO™**

SKU# DMX600

The DMX-USB PRO™ is a professional bi-directional USB to DMX trigger interface for use with Media Master Express™ and features a plug and play design and includes (1) USB type B input, (1) 3pin DMX input, and (1) 3pin DMX output.

### **CONTROL / CONNECTIONS**

- (1) USB Type B input
- (1) 3pin DMX Input
- (1) 3pin DMX Output