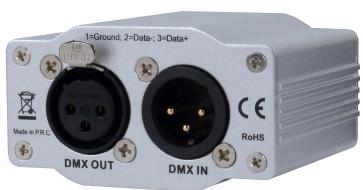

# **DMX-USB PRO™**

SKU# DMX600

The DMX-USB PRO™ is a professional bi-directional USB to DMX trigger interface for use with Media Master Express™ and features a plug and play design and includes (1) USB type B input, (1) 3pin DMX input, and (1) 3pin DMX output.

### **CONTROL / CONNECTIONS**

- (1) USB Type B input
- (1) 3pin DMX Input
- (1) 3pin DMX Output