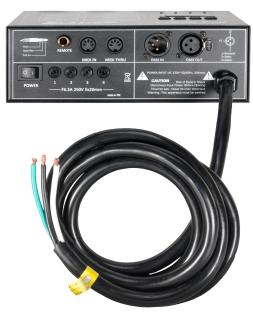

## **CONTROL / CONNECTIONS**

(2) 3-prong Edison Sockets per Channel (8 total) 5pin MIDI IN/OUT Ports 3pin XLR IN/OUT Ports (4) Button LED Display Control Panel Master Power Switch

# **ELECTRICAL / THERMAL**

AC 120V 50/60Hz 20A Max 2,400W Max Power Consumption (600W per channel)

NOTE: Main Power Cord is Bare Wire, 3-Prong Connector Not Included