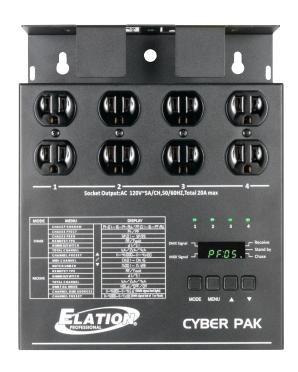

## **CONTROL / CONNECTIONS**

(2) 3-prong Edison Sockets per Channel (8 total) 5pin MIDI IN/OUT Ports 3pin XLR IN/OUT Ports (4) Button LED Display Control Panel Master Power Switch

#### **FEATURES**

(4) Channel Dimmer/Relay/MIDI Pack Individual DMX Address for each Channel Selectable Modes (Dimmer or Switch Pack) (16) Internal Chase Macros with Fade In/Out DMX Fail (loss of signal) Settings: HOLD/OFF/ON Power Failure Memory

# **DIMMER MODE:**

(4) Channel Dimmer (1, 2 or 4 Channel Option) Individual Channel Assignment & Output Limiter

# **RELAY MODE:**

(4) Channel Relay (1, 2 or 4 Channel Option) Individual Channel Assignment

#### **CHASER MODE:**

(4) Channel Chase Controller 16 Internal Chase Programs Adjustable Fade Times

## MIDI MODE:

Receives MIDI Notes 001-128 Program MIDI In & MIDI Through Connections Specifications subject to change without notice ©Elation Professional 10/01/18