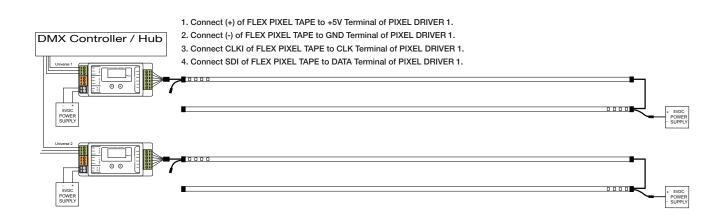

## FLEX PIXEL P40WP & FLEX PIXEL DRIVER 1 CONNECTION DIAGRAM

Intertek 4001559

Elation Professional USA | 6122 S. Eastern Ave. | Los Angeles, CA. 90040 323-582-3322 | 323-832-9142 fax | www.elationlighting.com | info@elationlighting.com