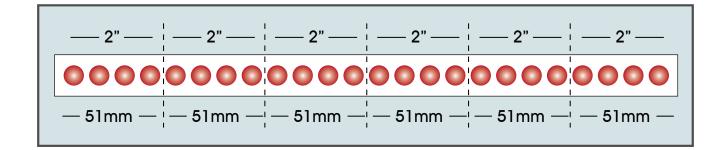

## FEATURES

IP65 Outdoor Rated Flexible LED Pixel Tape

6.6 foot (2m) Roll

(144) RGB Tri-Color SMD LED Pixels

(432) Total DMX Channels

Pixels Spaced on 0.55" (14mm) Centers

Cut and Extend Every 2" (51mm)

120° Viewing Angle

■ SKIS FLEX PIXEL P14WP™ ■

The FLEX PIXEL P14WP<sup>™</sup> is an outdoor IP65 rated 6.6 foot (2m) flexible LED pixel tape featuring (144) RGB SMD tricolor LED pixels (432 total DMX channels) spaced on 0.55" (14mm) centers, producing over 1 billion color possibilities with a 120° viewing angle, enclosed in an IP65 rated waterproof flexible cover which can be cut and extended every 2" (51mm), and mountable to most surfaces using Elation's FLEX CHANNEL<sup>™</sup> line of aluminum mounting tracks.

## FLEX PIXEL P40WP CUTTING DIAGRAM