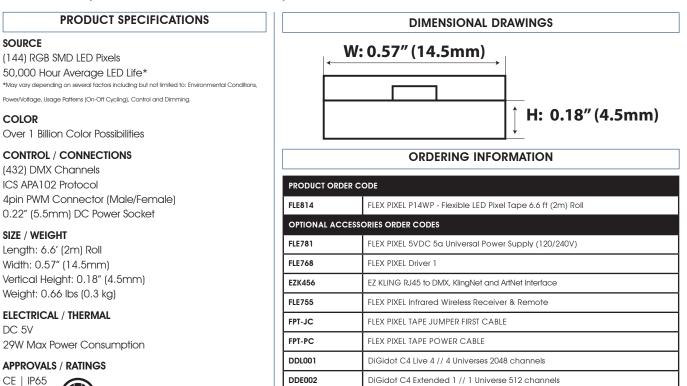

## FEATURES

IP65 Outdoor Rated Flexible LED Pixel Tape

6.6 foot (2m) Roll

(144) RGB Tri-Color SMD LED Pixels

(432) Total DMX Channels

Pixels Spaced on 0.55" (14mm) Centers

Cut and Extend Every 2" (51mm)

120° Viewing Angle

Over 1 Billion Color Possibilities

Specifications are subject to change without notice ©Elation Professional 02/11/19

Elation Professional USA | 6122 S. Eastern Ave. | Los Angeles, CA. 90040 323-582-3322 | 323-832-9142 fax | www.elationlighting.com | info@elationlighting.com

■ SKIS FLEX PIXEL P14WP™ ■

The FLEX PIXEL P14WP<sup>™</sup> is an outdoor IP65 rated 6.6 foot (2m) flexible LED pixel tape featuring (144) RGB SMD tricolor LED pixels (432 total DMX channels) spaced on 0.55" (14mm) centers, producing over 1 billion color possibilities with a 120° viewing angle, enclosed in an IP65 rated waterproof flexible cover which can be cut and extended every 2" (51mm), and mountable to most surfaces using Elation's FLEX CHANNEL<sup>™</sup> line of aluminum mounting tracks.

Each FLEX PIXEL P14WP tape is powered by an optional FLEX PIXEL 5VPSU<sup>™</sup> 5V universal auto switching power supply (110-240v), and can be controlled using one of Elation's optional LED tape drivers including FLEX PIXEL DRIVER<sup>™</sup>, FLEX PIXEL IRC<sup>™</sup>, or EZ KLING<sup>™</sup>, and is also compatible with Kling Force LED, DiGidot C4, and MediaMaster.

## specifications | ELATION FLEX PIXEL P14WP™ | www.elationlighting.com