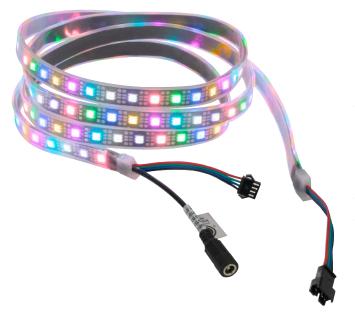

## FEATURES

IP65 Outdoor Rated Flexible LED Pixel Tape

6.6 foot (2m) Roll

(144) RGB Tri-Color SMD LED Pixels

(432) Total DMX Channels

Pixels Spaced on 0.55" (14mm) Centers

Cut and Extend Every 2" (51mm)

120° Viewing Angle

■ SKIS FLEX PIXEL P14WP™ ■

The FLEX PIXEL P14WP<sup>™</sup> is an outdoor IP65 rated 6.6 foot (2m) flexible LED pixel tape featuring (144) RGB SMD tricolor LED pixels (432 total DMX channels) spaced on 0.55" (14mm) centers, producing over 1 billion color possibilities with a 120° viewing angle, enclosed in an IP65 rated waterproof flexible cover which can be cut and extended every 2" (51mm), and mountable to most surfaces using Elation's FLEX CHANNEL<sup>™</sup> line of aluminum mounting tracks.