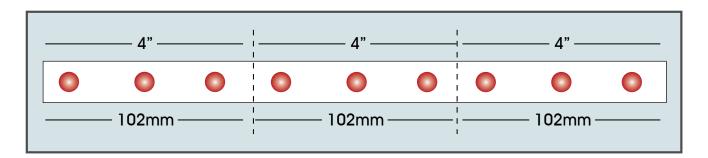

#### FLEX PIXEL P40WP CUTTING DIAGRAM

**FEATURES** 

IP65 Outdoor Rated Flexible LED Pixel Tape

10 foot (3m) Roll

(72) RGB Tri-Color SMD LED Pixels

(216) Total DMX Channels

Pixels Spaced on 1.6" (40mm) Centers

Cut and Extend Every 4" (102mm)

120° Viewing Angle