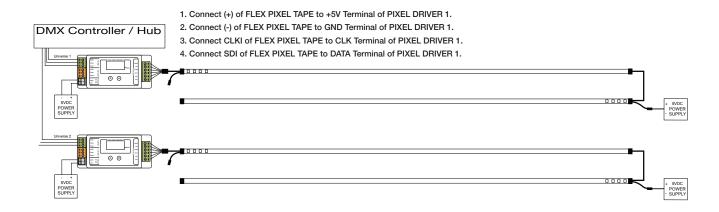

# FLEX PIXEL P40WP & FLEX PIXEL DRIVER 1 CONNECTION DIAGRAM

# FLEX PIXEL P40WP™

Each FLEX PIXEL P40WP tape is powered by an optional FLEX PIXEL 5VPSU<sup>TM</sup> 5V universal auto switching power supply (110-240v), and can be controlled using one of Elation's optional LED tape drivers including FLEX PIXEL DRIVER<sup>TM</sup>, FLEX PIXEL IRC<sup>TM</sup>, or EZ KLING<sup>TM</sup>, and is also compatible with Kling Force LED, DiGidot C4, and MediaMaster.