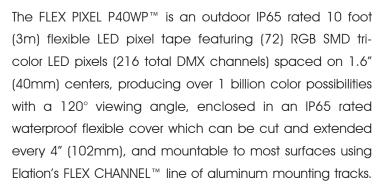

#### FLEX PIXEL P40WP CUTTING DIAGRAM

**FEATURES** 

IP65 Outdoor Rated Flexible LED Pixel Tape

10 foot (3m) Roll

(72) RGB Tri-Color SMD LED Pixels

(216) Total DMX Channels

Pixels Spaced on 1.6" (40mm) Centers

Cut and Extend Every 4" (102mm)

120° Viewing Angle