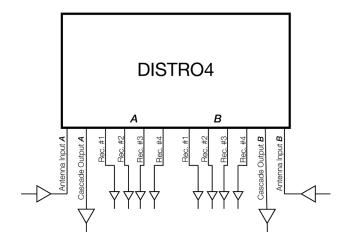

### DISTRO4™

Antenna Distribution System

DISTRO4 is a broadband UHF antenna distribution amplifier that routes antenna signals from a pair of diversity antennas to several receivers in a multichannel system. DISTRO4 compensates for signal strength lost in the splitting process with high quality amplifiers. Two or more units may be cascaded together to accommodate more than four receivers with the included cascade port.

DISTRO4 features a 2000 mA internal power supply (no wall wart) and compares to antenna distributors twice its price. For active antennas and in-line amplifiers, DISTRO4 provides an internal switch to apply DC power over coaxial cable to antenna connections. It includes all RF and DC power cables needed to connect a 4 channel wireless microphone system as well as cascade to one additional DISTRO4.