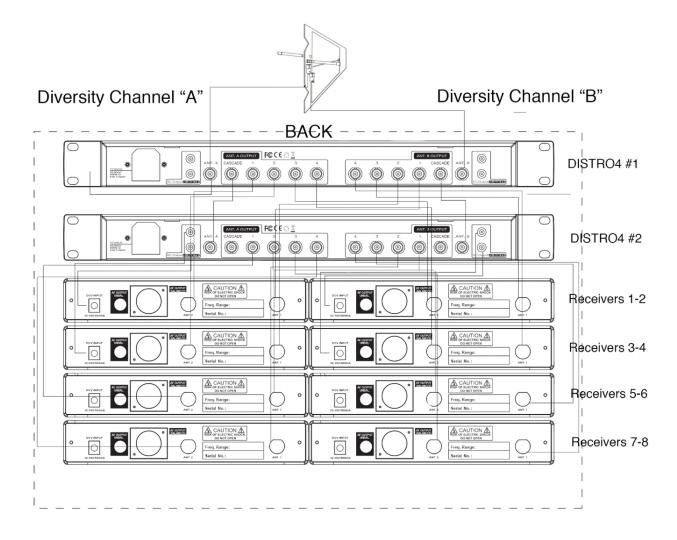

### DISTRO4™

Antenna Distribution System

DISTRO4 is a broadband UHF antenna distribution amplifier that routes antenna signals from a pair of diversity antennas to several receivers in a multichannel system. DISTRO4 compensates for signal strength lost in the splitting process with high quality amplifiers. Two or more units may be cascaded together to accommodate more than four receivers with the included cascade port.

DISTRO4 features a 2000 mA internal power supply (no wall wart) and compares to antenna distributors twice its price. For active antennas and in-line amplifiers, DISTRO4 provides an internal switch to apply DC power over coaxial cable to antenna connections. It includes all RF and DC power cables needed to connect a 4 channel wireless microphone system as well as cascade to one additional DISTRO4.