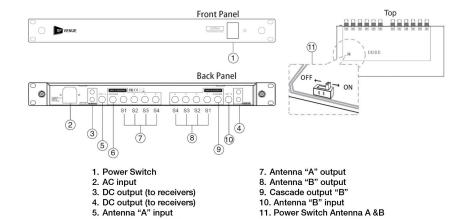

DISTRO4 features a 2000 mA internal power supply (no wall wart) and compares to antenna distributors twice its price. For active antennas and in-line amplifiers, DISTRO4 provides an internal switch to apply DC power over coaxial cable to antenna connections. It includes all RF and DC power cables needed to connect a 4 channel wireless microphone system as well as cascade to one additional DISTRO4.

# Specifications

Keep ON when using 12 V DC over coax (to external antennas)

6. Cascade output "A"