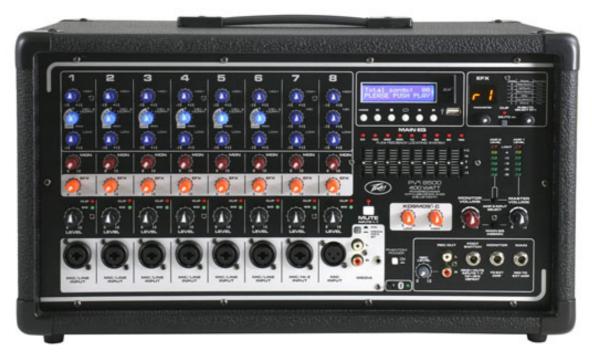

## **OVERVIEW**

The Peavey PVi 8500 /PV 8500 is a revolutionary all-in-one powered mixer with everything a musician needs: up to eight combination XLR and 1/4" inputs using Peavey's awardwinning mic preamps, and 400 watts of peak power for crystal-clear audio reproduction. The Peavey PVi 8500 / PV8500 uses exclusive features like Mid Morph® to accurately help improve tone and clarity of vocals. Feedback is quickly and easily identified and removed with Peavey's nine-band graphic EQ combined with our revolutionary FLS® Feedback Locating System. The PVi 8500 / PV8500 is equipped with Peavey's exclusive Kosmos®-C technology, which drastically enhances both the low and high end of the audio spectrum. Footswitchable, built-in 24-bit digital effects complements the already feature-packed unit. Connect virtually any music device to this versatile mixer via the onboard 1/4", RCA and 1/8" mini jacks.

## **FEATURES**

- FLS Feedback Locating System
- Master Mute for channels 1-7
- Footswitchable effects defeat
- Combination XLR and 1/4" input jacks
- RCA, 1/8" Media input
- Selectable 9-Band Graphic EQ with FLS
- Selectable Main or Monitor dual power section
- RCA Record outputs
- LED Meter bridge
- Digital effects parameter control
- Power amp sub-sonic filtering
- On-board 24- bit digital effects with mute button
- Clip light and signal present indicator
- Kosmos-C
- Main line level 1/4" output
- Mid-Morph EQ
- DDT<sup>™</sup> Speaker protection circuit
- 48 Volt Phantom Power