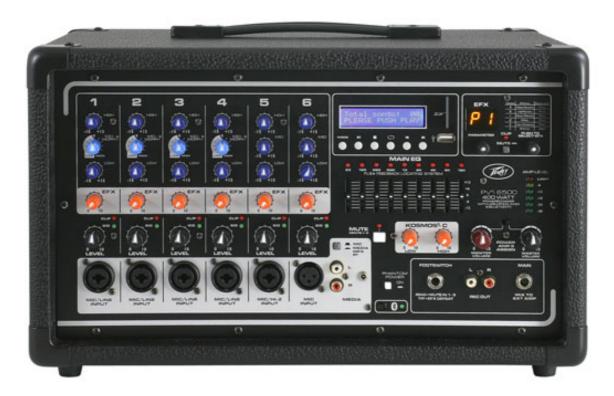

## **OVERVIEW**

The Peavey® PVi® 6500 is a revolutionary all in one powered mixer. Everything a musician needs providing up to 6 simultaneous combination XLR and 1/4" inputs using Peavey's award winning Silencer® mic preamps, and 400 watts of power for crystal clear audio reproduction. The Peavey PVi 6500 uses exclusive features like Mid Morph EQ to accurately help improve tone and clarity of vocals. Feedback is quickly and easily identified and removed with Peavey's 9 band graphic EQ combined with our revolutionary FLS® Feedback Locating System. The PVi 6500 is equipped with Kosmos, which drastically enhances both the low and high end of the audio spectrum and is exclusively Peavey technology. Footswitchable built in 24 bit digital effects compliment the already feature packed unit by allow the user to select multiple varieties of reverb and delay. Connect almost anything to this versatile mixer via the onboard 1/4", RCA and 1/8" mini jacks.

## **FEATURES**

- FLS® Feedback Locating System
- Master Mute for Channels 1-5
- Combination XLR and 1/4" input jack
- Footswitchable effects defeat and Master Mute
- Kosmos® -C
- 9-Band Graphic EQ
- RCA, 1/8" Media input
- Dual power section with independent control
- RCA Record outputs
- On-board 24 bit digital effects
- LED Meter bridge
- Mid-Morph®
- Power amp sub-sonic filtering
- 15 Volt Phantom Power
- Bluetooth® streaming audio
- Weight Unpacked: 20.02 lb(9.08 kg)