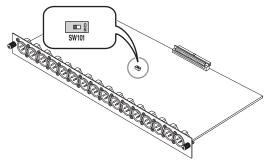

## NOTE

Leave this switch permanently set to the OFF position during use. Please do not change this setting. Otherwise, the card will not operate properly.