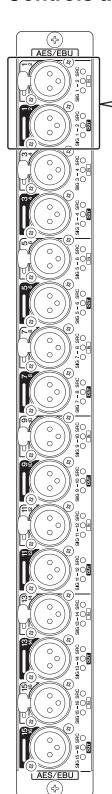

# RY16-AE

The RY16-AE is a 16-channel digital I/O card that supports the AES/EBU format. Sampling rate converters (SRC) are provided for each of the 16 input channels and 16 output channels.

83

SIG 1 - 2 SRC

# **Controls and Functions**

SIG 1 - 2 SRC

OUT

# AES/EBU OUT connector

Balanced XLR-3-32 male output panel connector for digital audio signals in AES/EBU format.

### SIG OUT indicator

Lights up in green when the output level exceeds -40dBFS.

# **3** SRC OUT indicator

Lights up in yellow when SRC is enabled.

# **4** SIG IN indicator

Lights up in green when the input level exceeds -40dBFS.

## **5** SRC IN indicator

Lights up in yellow when SRC is enabled.

# 6 AES/EBU IN connector

Balanced XLR-3-31 female input panel connector for digital audio signals in AES/EBU format.