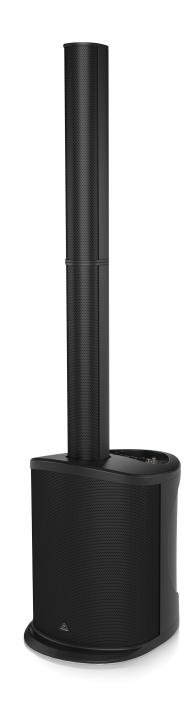

200 Watt Powered Column Loudspeaker with an 8" Subwoofer, 4 High Frequency Drivers, Bluetooth Audio Streaming, LED Lighting and Remote Control

- Modular column loudspeaker for portable PA applications and high quality music playback
- Extremely wide sound dispersion provides consistent sound to the audience and performers
- 200 Watt power with multi-channel Class-D technology
- High quality Bluetooth\* audio streaming
- MP3 player included to play audio files via USB sticks and SD/MMC cards
- LED lighting creates club-style atmosphere
- Comprehensive remote control included for ultimate flexibility
- 3 channel mixer with individual gain controls
- Studio-grade echo adds finishing touch to your sound
- Intuitive user control interface with LCD display for ease of navigation
- 8" high excursion low frequency driver for strong sub-bass response
- 4 x 2.5" drivers with edge wound copper voice coils for extended high frequency reproduction
- Precision-lock system eliminates speaker cables and stands
- High impact and lightweight enclosure

We call the C200 a modular column loudspeaker, but you'll call it simply amazing! Engineered to provide extremely wide dispersion and high-quality sound, the C200 brings it all together in a surprisingly lightweight (29.3 lbs/13.3 kg) and easy to use, all-in-one form factor. Thanks to the onboard 3-channel mixer and 200-Watt Class-D amplifier driving a custom-engineered 8"

subwoofer for deep bass, and 4 x 2.5" drivers for extended high frequency reproduction, the C200 is ideally-suited for small to medium-sized performance venues, houses of worship, boardroom presentations, nightclubs, and much more. Bluetooth connectivity lets you stream music from your smartphone, tablet or other enabled device, plus the onboard MP3 player lets you access audio files on USB sticks and SD/MMC cards. Best of all – the included remote control lets you manage the system from anywhere in the room.