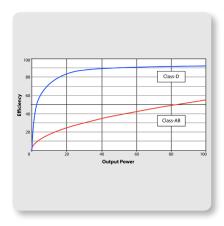

#### Class-D – Massive Power, Perfect Sound

Thanks to our revolutionary Class-D amplifier technology, we are able to provide you with enormous power and incredible sonic performance in an easy-to-use, ultra-portable and lightweight package. Class-D amplification makes all the difference, offering the ultimate in energy efficiency and eliminating the need for heavy power supplies and massive heat sinks. This amazing technology makes it possible to design and build extremely powerful products that are significantly lighter in weight than their traditional counterparts, while using less energy and protecting the environment.