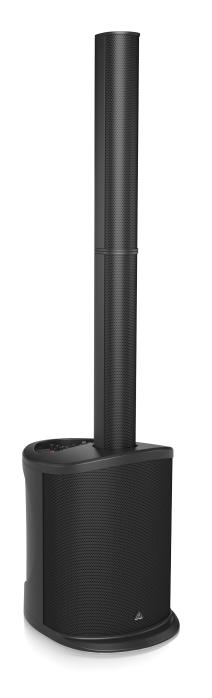

200 Watt Powered Column Loudspeaker with an 8" Subwoofer, 4 High Frequency Drivers, Bluetooth Audio Streaming, LED Lighting and Remote Control

- Modular column loudspeaker for portable PA applications and high quality music playback
- Extremely wide sound dispersion provides consistent sound to the audience and performers
- 200 Watt power with multi-channel Class-D technology
- High quality Bluetooth\* audio streaming
- MP3 player included to play audio files via USB sticks and SD/MMC cards
- LED lighting creates club-style atmosphere
- Comprehensive remote control included for ultimate flexibility
- 3 channel mixer with individual gain controls
- Studio-grade echo adds finishing touch to your sound
- Intuitive user control interface with LCD display for ease of navigation
- 8" high excursion low frequency driver for strong sub-bass response
- 4 x 2.5" drivers with edge wound copper voice coils for extended high frequency reproduction
- Precision-lock system eliminates speaker cables and stands
- High impact and lightweight enclosure

We call the C200 a modular column loudspeaker, but you'll call it simply amazing! Engineered to provide extremely wide dispersion and high-quality sound, the C200 brings it all together in a surprisingly lightweight (29.3 lbs/13.3 kg) and easy to use, all-in-one form factor. Thanks to the onboard 3-channel mixer and 200-Watt Class-D amplifier driving a custom-engineered 8"

subwoofer for deep bass, and 4 x 2.5" drivers for extended high frequency reproduction, the C200 is ideally-suited for small to medium-sized performance venues, houses of worship, boardroom presentations, nightclubs, and much more. Bluetooth connectivity lets you stream music from your smartphone, tablet or other enabled device, plus the onboard MP3 player lets you access audio files on USB sticks and SD/MMC cards. Best of all – the included remote control lets you manage the system from anywhere in the room.