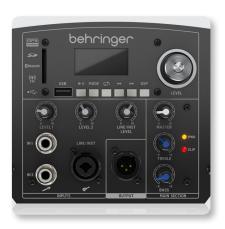

#### **Built-in Mixer**

The C200 features a fully addressable onboard 3-channel mixer with two  $\frac{1}{4}$ " inputs that accept balanced or unbalanced TRS and TS dynamic mics, and a combo  $\frac{1}{4}$ "/XLR connector that accepts balanced or unbalanced connections for dynamic mics and line-level instruments, such as an external mixer. The simple and intuitive user interface consists of a dedicated Level control per channel, a Master volume and separate controls for Treble and Bass.