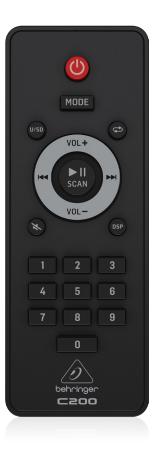

#### **DSP & Remote Control**

The C200 provides a wealth of features not typically found in a portable PA loudspeaker of this class. Features like DSP (Digital Sound Processing) with 3 band EQ, echo and dedicated presets for Pop, Rock, Jazz, Classic, Country or Music that can be switched between your SD files, FM radio and Bluetooth-streamed tracks. These settings can be adjusted locally using the intuitive user control interface with LCD display, or via the included remote control, which also functions as command central for all playback duties.