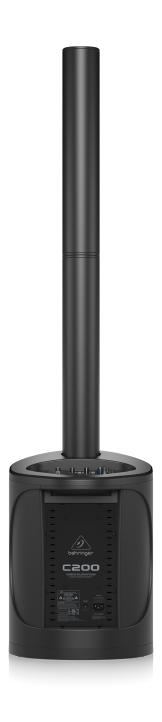

200 Watt Powered Column Loudspeaker with an 8" Subwoofer, 4 High Frequency Drivers, Bluetooth Audio Streaming, LED Lighting and Remote Control

- Modular column loudspeaker for portable PA applications and high quality music playback
- Extremely wide sound dispersion provides consistent sound to the audience and performers
- 200 Watt power with multi-channel Class-D technology
- High quality Bluetooth\* audio streaming
- MP3 player included to play audio files via USB sticks and SD/MMC cards
- LED lighting creates club-style atmosphere
- Comprehensive remote control included for ultimate flexibility
- 3 channel mixer with individual gain controls
- Studio-grade echo adds finishing touch to your sound
- Intuitive user control interface with LCD display for ease of navigation
- 8" high excursion low frequency driver for strong sub-bass response
- 4 x 2.5" drivers with edge wound copper voice coils for extended high frequency reproduction
- Precision-lock system eliminates speaker cables and stands
- High impact and lightweight enclosure

We call the C200 a modular column loudspeaker, but you'll call it simply amazing! Engineered to provide extremely wide dispersion and high-quality sound, the C200 brings it all together in a surprisingly lightweight (29.3 lbs/13.3 kg) and easy to use, all-in-one form factor. Thanks to the onboard 3-channel mixer and 200-Watt Class-D amplifier driving a custom-engineered 8"

subwoofer for deep bass, and 4 x 2.5" drivers for extended high frequency reproduction, the C200 is ideally-suited for small to medium-sized performance venues, houses of worship, boardroom presentations, nightclubs, and much more. Bluetooth connectivity lets you stream music from your smartphone, tablet or other enabled device, plus the onboard MP3 player lets you access audio files on USB sticks and SD/MMC cards. Best of all – the included remote control lets you manage the system from anywhere in the room.