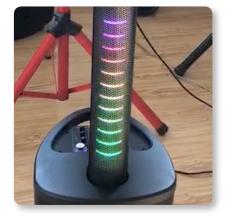

#### **LED Light Show**

Yes, you read that correctly; the C200 comes equipped with its very own light show. As the music plays, an array of multicolor LEDs dance in time to the music and sweeps through an vibrant palette of patterns and colors – guaranteed to get the party started!