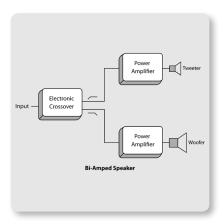

# Bi-Amplification - The Path to Absolute Signal Integrity

With its 200 ultra-clean Watts of digital output delivered courtesy of true bi-amping (2 amplifiers per speaker system), the C200 delivers high-resolution sound that really brings out the best in your music. While some of our competitors apply simple passive crossovers, which inaccurately separate the frequency spectrum and degrade driver performance, Behringer has gone the extra mile – driving the woofer and tweeters with separate amplifiers for absolute signal integrity.