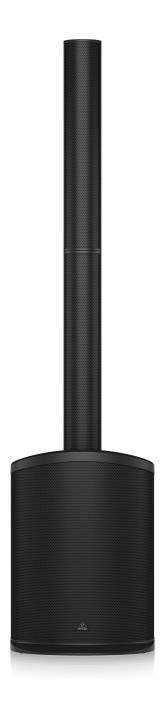

We call the C200 a modular column loudspeaker, but you'll call it simply amazing! Engineered to provide extremely wide dispersion and high-quality sound, the C200 brings it all together in a surprisingly lightweight (29.3 lbs/13.3 kg) and easy to use, all-in-one form factor. Thanks to the onboard 3-channel mixer and 200-Watt Class-D amplifier driving a custom-engineered 8"

subwoofer for deep bass, and 4 x 2.5" drivers for extended high frequency reproduction, the C200 is ideally-suited for small to medium-sized performance venues, houses of worship, boardroom presentations, nightclubs, and much more. Bluetooth connectivity lets you stream music from your smartphone, tablet or other enabled device, plus the onboard MP3 player lets you access audio files on USB sticks and SD/MMC cards. Best of all – the included remote control lets you manage the system from anywhere in the room.