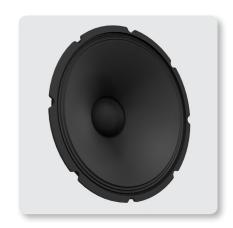

#### **Custom-Engineered Drivers**

Powerful, high-efficiency Class-D amplifiers technology sure sounds impressive – but what about the part of the system you actually hear? We never cut corners on our drivers (woofers and tweeters), and we never just pull what we have off the shelf. Our LF (Low Frequency) and HF (High Frequency) drivers are designed specifically for each application – it's what sets us apart from the competition. When you buy a Behringer active loudspeaker, you can rest assured the drivers inside have been engineered to perform flawlessly with every other element for truly professional results. The C200 cranks out massive quantities of low end, with articulate, detailed mids and crystal-clear highs.