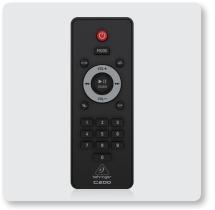

#### **DSP & Remote Control**

The C200 provides a wealth of features not typically found in a portable PA loudspeaker of this class. Features like DSP (Digital Sound Processing) with 3 band EQ, echo and dedicated presets for Pop, Rock, Jazz, Classic, Country or Music that can be switched between your SD files, FM radio and Bluetooth-streamed tracks. These settings can be adjusted locally using the intuitive user control interface with LCD display, or via the included remote control, which also functions as command central for all playback duties.