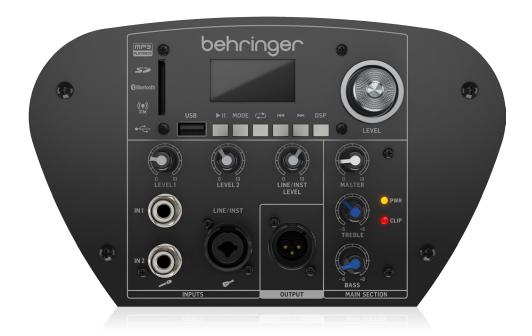

#### **DSP & Remote Control**

The C200 provides a wealth of features not typically found in a portable PA loudspeaker of this class. Features like DSP (Digital Sound Processing) with 3 band EQ, echo and dedicated presets for Pop, Rock, Jazz, Classic, Country or Music that can be switched between your SD files, FM radio and Bluetooth-streamed tracks. These settings can be adjusted locally using the intuitive user control interface with LCD display, or via the included remote control, which also functions as command central for all playback duties.

#### **Built-in Mixer**

The C200 features a fully addressable onboard 3-channel mixer with two  $\frac{1}{4}$ " inputs that accept balanced or unbalanced TRS and TS dynamic mics, and a combo  $\frac{1}{4}$ "/XLR connector that accepts balanced or unbalanced connections for dynamic mics and line-level instruments, such as an external mixer. The simple and intuitive user interface consists of a dedicated Level control per channel, a Master volume and separate controls for Treble and Bass.

#### **Onboard MP3 Player**

For those times you want to rock out old-school style, C200's MP3 player has you covered – and it accepts your music files whether they live on a USB stick or an SD/MMC card. The more tunes, the merrier!