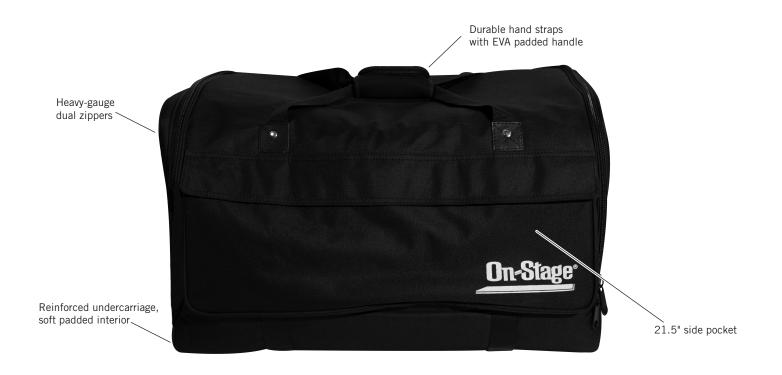

### **Features and Benefits**

The On-Stage SB1200 12" Speaker Bag, complete with reinforced undercarriage, cushioned interior and heavy duty, woven nylon exterior with corded piping, takes the protection and appearance of almost any 12" speaker more than seriously. Ergonomics and swift deployment being equally important, durable, EVA padded hand straps make for an all but effortless lift, while heavy gauge dual zippers with oversize tabs provide convenient center access. And with 21 roadworthy, hook and loop side pockets, every cable and accessory you could possibly need is there at your fingertips/all part of the package.

## **Product Specifications**

Application For 12" speakers

Dimensions 24.5" x 14.5" x 15"

Side Pocket 21.5" Color Black