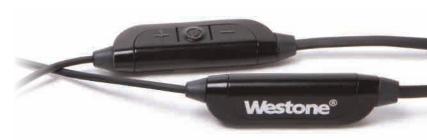

# IN THE BOX:

- MMCX Compatible Bluetooth V2 Cable
- Battery Pack/ Charging Module
- USB Charging Cable
- · Quick Start Guide (Earphones not included)

### MMCX AUDIO™ CONNECTOR

Westone's exclusive MMCX Audio Connectors provide a perfect, trouble-free connection every time