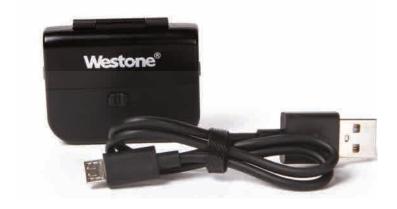

# IN THE BOX:

- MMCX Compatible Bluetooth V2 Cable
- Battery Pack/ Charging Module
- USB Charging Cable
- · Quick Start Guide (Earphones not included)

# **UP TO 12 HOURS BATTERY LIFE**

Use the Portable Charging Dock between charges, to extend battery life up to 12 hours between charges