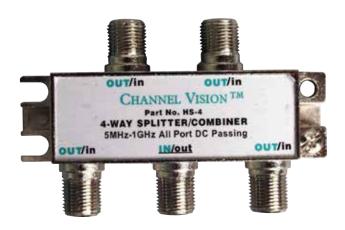

## 4-Way Splitter/Combiner

Channel Vision's HS-4 splitter/combiner allows 4-way combining or splitting of TV antenna or cable signals. This splitter is DC passive allowing passage of low-voltage signals along the coax cable.

## **FEATURES**

4-Way Splitter / Combiner

1Ghz, DC pass all port

**Bulk-pack poly bag** 

7.5dB Insertion Loss

**Machine threads** 

**Grounding Screw** 