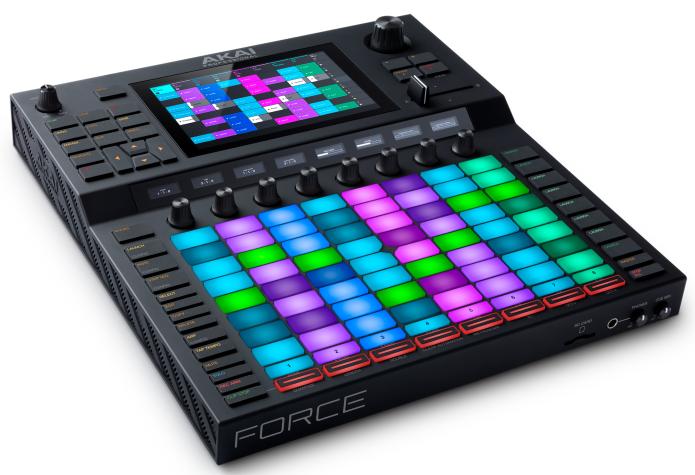

## FORCE

Standalone Music Production/DJ Performance System

## Force Features

- Standalone no computer required
- 8x8 clip launch matrix with RGB LEDs
- 7" color capacitive multitouch display
- Mic/Instrument/Line Inputs, 4 outputs
- MIDI In/Out/Thru
- 4 configurable CV/Gate outputs
- 8 touch-sensitive knobs with graphical
- Remix, mash-up, DJ and produce with 6 Track types for complete audio / MIDI / CV sequencing and performance capability
- Performance Modes including 16-Pad Drums, Notes, Smart Scales, Chords & Progressions

- MPC Sample Editing
- Automatic BPM detection, real-time time-stretching and pitch-shifting OLED displays
- 4 powerful, fully-editable synth engines
- 16GB of on-board storage (over 10GB of sound content included)
- Full-Size SD card slot & 2 USB 3.0 slots for thumb drives or MIDI controllers
- User-expandable 2.5" SATA drive connector (SSD or HDD)