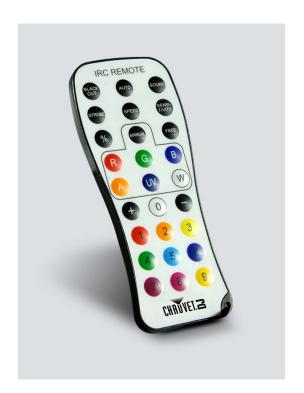

## IRC-6

IRC-6 is an easy-to-use infrared remote control (IRC) for IRC compatible lighting fixtures. It provides instant access to preprogrammed scenes, color mixing options and on-the-fly speed adjustments. This compact and lightweight remote has an approximate range of 30 feet (9 m).

## Highlights

- Wireless remote control for all CHAUVET Freedom series and IRC products
- Allows you to wirelessly select color, intensity, strobe rate and more
- Provides instant access to pre-programmed light shows
- Manually set individual color percentages to achieve the exact color without a DMX controller

## Specifications

Input Voltage: 3 VDC lithium battery (CR2025)
Weight: 0.7 oz (20 g)
Size: 3.9 x 1.8 x 0.3 in (100 x 47 x 7 mm)

• Approvals: CE