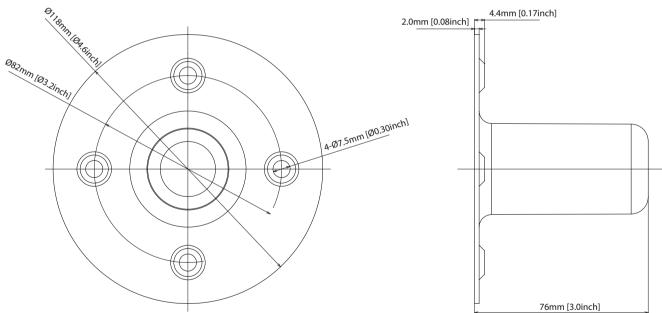

Pole Mount Top Hat Accessory for VX Loudspeakers

## Installation:

- 1. Remove the 4 screws from the bottom of the VX speaker that hold the blanking plate in place.
- 2. Remove the blanking plate, then place the Top Hat fixture onto the speaker so that the pole receptacle goes into the speaker box.
- 3. Align the screw holes over the speaker and replace the original 4 screws to complete the installation.